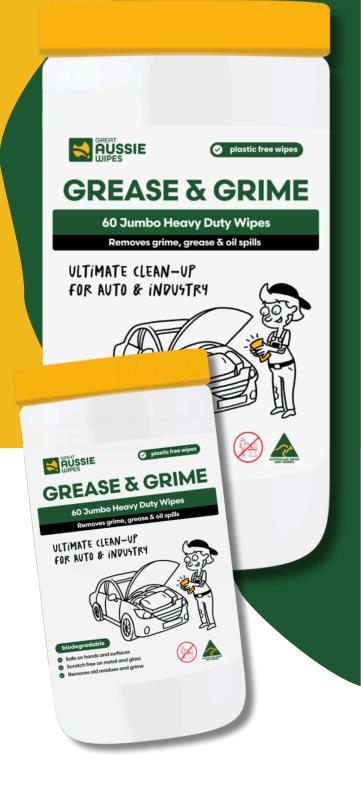

AUSSIE GREASE & GRIME

Great Aussie GREASE & GRIME wipes are jumbo sized heavy duty textured wipes designed to clean up hands, tools and surface in a range of industrial and automotive applications. Removes grease, oil, lubricants, grime, dirt, carbon black, paint, sealants and general automotive/industrial workshop residue.

Made from super tough plant-based fibres, these biodegradable wipes can be placed in green bins (without solid residue) or general waste. Will not scratch surfaces such as glass and metal during clean-up process.

- Safe on hands and surfaces
- Scratch free on metal and glass
- Removes old residues and grime

Biodegradable

Hand Safe

**Textured** 