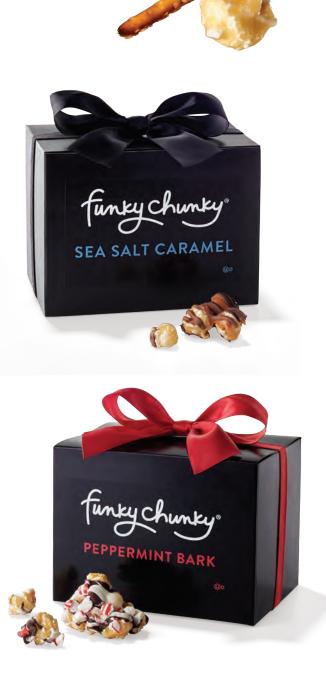

### **GIFT BOX**

\$15

Give a single Funky Chunky bag of delight, box it and dress it up with a fancy ribbon. Then win. One 10 oz bag.

| #107 | Sea Salt Caramel  | #104  |
|------|-------------------|-------|
| #108 | Peanut Butter Cup | #102  |
| #101 | Nutty Choco Pop   | #1520 |

## SEA SALT CARAMEL

We didn't think it was possible to improve our caramel popcorn but then came roasted cashews. And when we sprayed the popcorn and salty cashews with milk and dark chocolatey drizzle we looked over our shoulders. Is this legal?