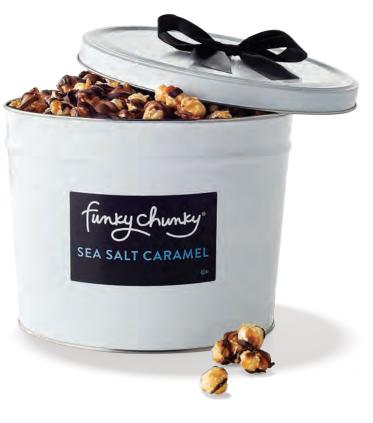

### **TALL CANISTER**

\$18.99

This is real...fully 19 ounces of the flavor of your snacking dreams. There is a reason this is the most popular size gift -it makes an envy-inducing party favor, hostess gift or business thank you. Nineteen servings explode from each 19 oz canister.

| #9726  | Sea Salt Caramel  | #10012 | Chocolate Pretzel                     |
|--------|-------------------|--------|---------------------------------------|
| #1307  | Peanut Butter Cup | #1700  | Vanilla Sweet Créme                   |
| #10011 | Nutty Choco Pop   |        | Caramel Latte<br>Dark Chocolate Mocha |
| #10040 | Chip Zel Pop      | #1702  | Dark Chocolate Niocha                 |