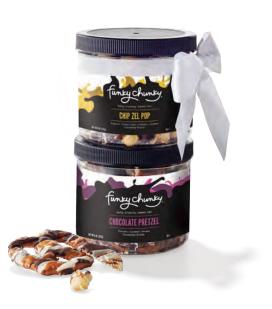

## CHIP ZEL POP

The satisfying bite of salty chips and pretzels is the classic go-to snack. But those combined with buttery caramel popcorn? And thick swirls of caramel? And three kinds of chocolatey drizzle? Wow!

## CHOCOLATE PRETZEL

One kind of chocolatey drizzle is good...but three kinds is a culinary trifecta. Swirls of milk, dark and white chocolatey drizzle is loaded on pretzels, which is intense. But then we laced caramel on top and studded all that goodness with bits of buttery pecans. Yes, please.