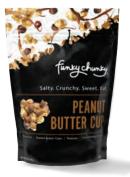

## PEANUT BUTTER CUP

The combination of peanut butter and chocolate is an obvious heartbreaker, but we amped up that delight with swirls of peanut buttery and milk chocolatey drizzle. And peanuts. And caramel popcorn. And yum.