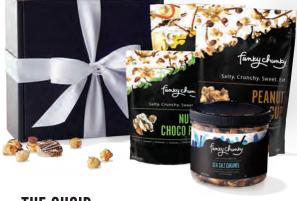

### THE CHOIR

Different tones, different notes...it all makes for good music. The Choir is a Gift Pack ideal for a group: staff, colleagues, clients. A single 2 oz bag of Nutty Choco Pop, one 5 oz resealable bag each of Peanut Butter Cup and Chip Zel Pop and finally an 8 oz tub of Sea Salt Caramel. One 2 oz bag + two 5 oz bags + one 8 oz canister.

\$25

#1868 The Choir Gift Pack