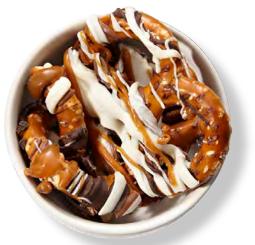

## CHOCOLATE PRETZEL

One kind of chocolatey drizzle is good...but three kinds is a culinary trifecta. Swirls of milk, dark and white chocolatey drizzle is loaded on pretzels, which is intense. But then we laced caramel on top and studded all that goodness with bits of buttery pecans. Yes, please.