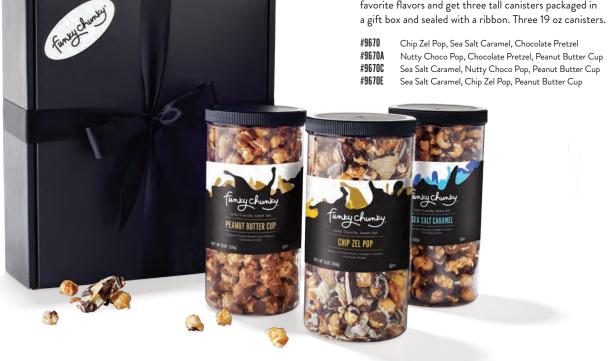

### **TRIPLE FLAVOR GIFT PACK**

\$60

It's choose your own salty-sweet adventure. Pick your favorite flavors and get three tall canisters packaged in

### PARTY GIFT PACK

### \$70

It just isn't a party until someone opens a can of Funky Chunky's sweet and savory goodness. Two talls and three smalls create the combo dream team of the Party Gift Pack. Talls of Chip Zel Pop and Chocolate Pretzel plus smalls of Peanut Butter Cup, Sea Salt Caramel and Nutty Choco Pop. Disco ball not included. Two 19 oz canisters + three 8 oz canisters.