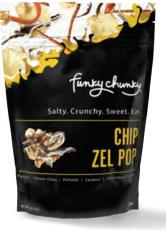

## CHIP ZEL POP

The satisfying bite of salty chips and pretzels is the classic go-to snack. But those combined with buttery caramel popcorn? And thick swirls of caramel? And three kinds of chocolatey drizzle? Wow!