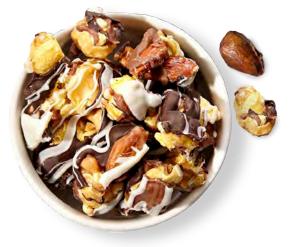

## SEA SALT CARAMEL

We didn't think it was possible to improve our caramel popcorn but then came roasted cashews. And when we sprayed the popcorn and salty cashews with milk and dark chocolatey drizzle we looked over our shoulders. Is this legal?

## NUTTY CHOCO POP

The artist previously known as Chocolate Popcorn, Nutty Choco Pop is a stylishly nutty, salty-sweet treat. When our signature caramel popcorn was wed to mixed nuts we sealed the coupling with a trio of chocolatey drizzle.