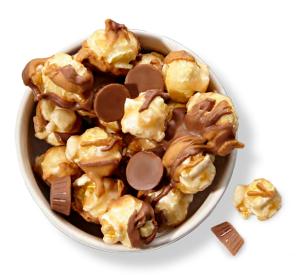

## SEA SALT CARAMEL

We didn't think it was possible to improve our caramel popcorn but then came roasted cashews. And when we sprayed the popcorn and salty cashews with milk and dark chocolatey drizzle we looked over our shoulders. Is this legal?

## NUTTY CHOCO POP

The artist previously known as Chocolate Popcorn, Nutty Choco Pop is a stylishly nutty, salty-sweet treat. When our signature caramel popcorn was wed to mixed nuts we sealed the coupling with a trio of chocolatey drizzle.