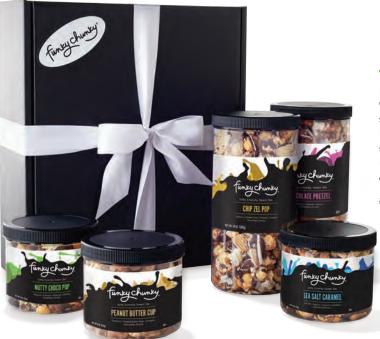

### **EXECUTIVE GOURMET**

\$125

This is the sophisticated executive gift containing a tasty array of indulgent treats from our 8 oz canisters featuring Nutty Choco Pop, Chocolate Pretzel, Chip Zel Pop, two Sea Salt Caramels and Peanut Butter Cup as well as gourmet candies and sensual truffles. Six 8 oz canisters + two gourmet candy bags + assorted truffles.

#1305 Executive Gourmet Gift Pack