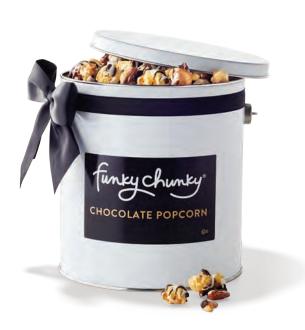

## 4 | GIFT TINS SNACKING BUCKET LIST

Help your favorite people check off their snacking bucket list with delights from our Gift Tins collection. These tins and buckets can barely contain all the swirls of dangerously good snacking to be had.