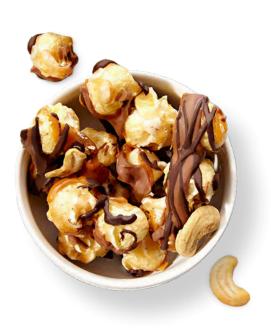

## SEA SALT CARAMEL

We didn't think it was possible to improve our caramel popcorn but then came roasted cashews. And when we sprayed the popcorn and salty cashews with milk and dark chocolatey drizzle we looked over our shoulders. Is this legal?

## NUTTY CHOCO POP

The artist previously known as Chocolate Popcorn, Nutty Choco Pop is a stylishly nutty, salty-sweet treat. When our signature caramel popcorn was wed to mixed nuts we sealed the coupling with a trio of chocolatey drizzle.