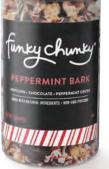

### **SEASONAL TALL CANISTER**

\$20

These canisters are limited-time only and appear seasonly. Your team or employees will love the holiday flavor of Peppermint Bark. Sixteen servings in each 16 oz canister.

#1503 Peppermint Bark