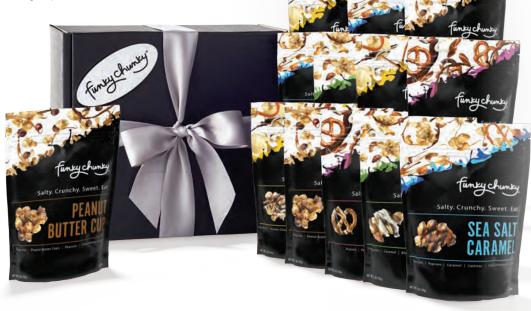

### LARGE BAG GIFT BOX

\$36

This Gift Box is the perfect sampler and introduction to each Funky Chunky flavor. It arrives in a gift box tied with a ribbon and features Sea Salt Caramel, Peanut Butter Cup, Nutty Choco Pop, Chip Zel Pop and Chocolate Pretzel. Always the right choice. Five 5 oz bags.

3 | GIFT BOXES