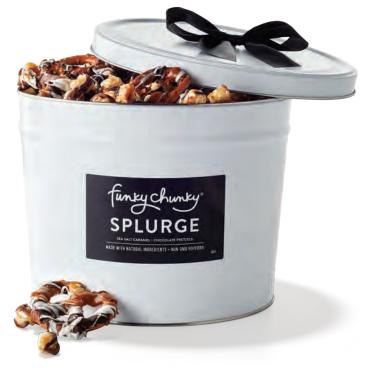

### **SPLURGE**

\$89

Get serious about your gifting with our two most popular flavors in a single Gift Tin. The Splurge is true to its name featuring everyone's favorites: Sea Salt Caramel and Chocolate Pretzel. 4 lbs. Two featured flavors.

**#9663** Splurge Gift Tin