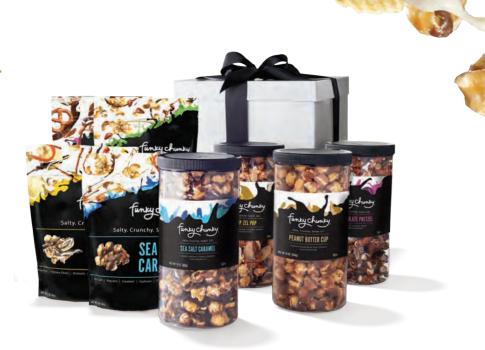

# SMALL GIFTS BIG TASTE

Small Gifts (bags and canisters to treat you or a few) are here to end all your gift list worries. A present of tasty indulgence is rarely regifted. We have the perfect small gifts for your office mates, friends or Secret Santa. Get a few bags in case you need to taste test the flavors before gifting.

- #1817 Sea Salt Caramel#1818 Peanut Butter Cup#1820 Nutty Choco Pop
- #1819 Chip Zel Pop #1821 Chocolate Pretzel

2 SMALL GIFTS

### **SEASONAL TALL CANISTER**

\$20

These canisters are limited-time only and appear seasonly. Your team or employees will love the holiday flavor of Peppermint Bark. Sixteen servings in each 16 oz canister.

### **MINI CANISTER**

\$8.99

This stylish little tub of goodness makes everyone happy. Thank the clients, customers, teachers and staff with a gift they can open again and again. Eight servings in each 8 oz canister.

### **TALL CANISTER**

\$18.99

This is real...fully 19 ounces of the flavor of your snacking dreams. There is a reason this is the most popular size gift -it makes an envy-inducing party favor, hostess gift or business thank you. Nineteen servings explode from each 19 oz canister.