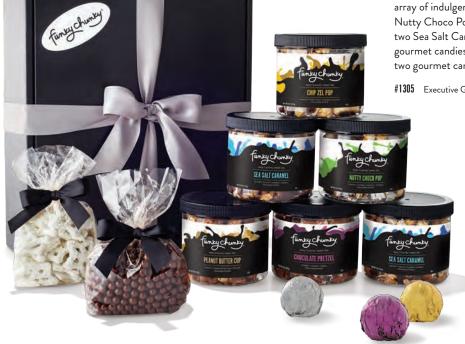

### **EXECUTIVE GOURMET**

\$125

This is the sophisticated executive gift containing a tasty array of indulgent treats from our 8 oz canisters featuring Nutty Choco Pop, Chocolate Pretzel, Chip Zel Pop, two Sea Salt Caramels and Peanut Butter Cup as well as gourmet candies and sensual truffles. Six 8 oz canisters + two gourmet candy bags + assorted truffles.

#1305 Executive Gourmet Gift Pack