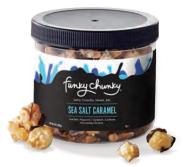

## SEA SALT CARAMEL

We didn't think it was possible to improve our caramel popcorn but then came roasted cashews. And when we sprayed the popcorn and salty cashews with milk and dark chocolatey drizzle we looked over our shoulders. Is this legal?