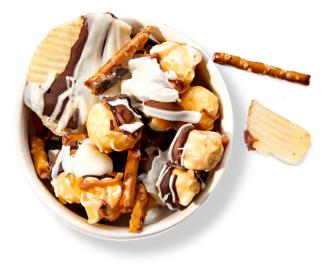

## CHIP ZEL POP

The satisfying bite of salty chips and pretzels is the classic go-to snack. But those combined with buttery caramel popcorn? And thick swirls of caramel? And three kinds of chocolatey drizzle? Wow!

## CHOCOLATE PRETZEL

One kind of chocolatey drizzle is good...but three kinds is a culinary trifecta. Swirls of milk, dark and white chocolatey drizzle is loaded on pretzels, which is intense. But then we laced caramel on top and studded all that goodness with bits of buttery pecans. Yes, please.