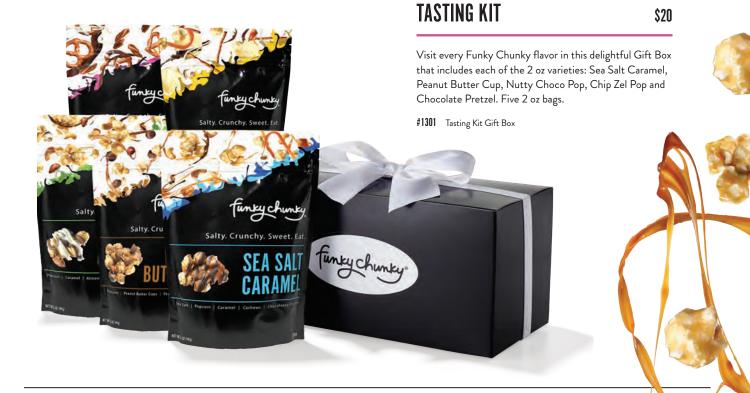

### LARGE BAG GIFT BOX

\$36

This Gift Box is the perfect sampler and introduction to each Funky Chunky flavor. It arrives in a gift box tied with a ribbon and features Sea Salt Caramel, Peanut Butter Cup, Nutty Choco Pop, Chip Zel Pop and Chocolate Pretzel. Always the right choice. Five 5 oz bags.