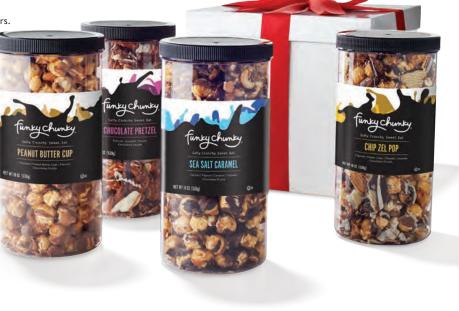

### LARGE BAG GIFT BOX

\$36

This Gift Box is the perfect sampler and introduction to each Funky Chunky flavor. It arrives in a gift box tied with a ribbon and features Sea Salt Caramel, Peanut Butter Cup, Nutty Choco Pop, Chip Zel Pop and Chocolate Pretzel. Always the right choice. Five 5 oz bags.

3 | GIFT BOXES