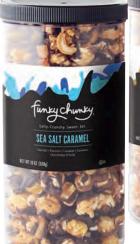

## SEA SALT CARAMEL

We didn't think it was possible to improve our caramel popcorn but then came roasted cashews. And when we sprayed the popcorn and salty cashews with milk and dark chocolatey drizzle we looked over our shoulders. Is this legal?