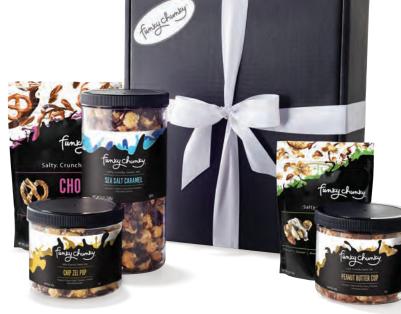

### 3 | GIFT BOXES

# SWEET SUPERHEROES

Only superheroes appear at parties toting boxes filled with salty and sweet gourmet popcorn. Show up with Funky Chunky in your sack of presents and win all the hearts. Tasty gifts for each person on your list...for a chosen few or the whole crew.