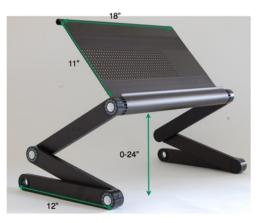

|                  |                                               | A 3                                           |                                               |
|------------------|-----------------------------------------------|-----------------------------------------------|-----------------------------------------------|
| Model            | WorkEZ Executive                              | WorkEZ Professional                           | WorkEZ Light                                  |
| Material         | Aluminum                                      | Aluminum                                      | Aluminum                                      |
| Panel Size       | Length = 18"<br>Width = 11"                   | Length = 16"<br>Width = 11"                   | Length = 14"<br>Width = 10"                   |
| Folded Size      | Length = 22"<br>Width = 11"<br>Thickness = 2" | Length = 19"<br>Width = 11"<br>Thickness = 2" | Length = 19"<br>Width = 10"<br>Thickness = 2" |
| Height           | Adjustable: 0 - 24"                           | Adjustable: 0 - 18"                           | Adjustable: 0 - 12"                           |
| Weight           | 4.4 lbs                                       | 3.6 lbs                                       | 1.8 lbs                                       |
| Max Load         | 13 lbs                                        | 13 lbs                                        | 13 lbs                                        |
| Optional Feature | USB Fan & Hub                                 |                                               |                                               |
| Colors           | Black, Silver, Pink, Blue,<br>Purple          | Black, Silver                                 | Black, Silver                                 |
| Fits Laptops     | All common sizes                              | All common sizes                              | 16" and smaller                               |

## WorkEZ Executive