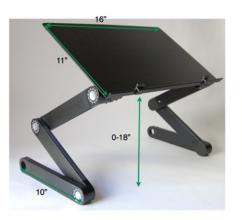

|                  |                                               | A 3                                           |                                               |
|------------------|-----------------------------------------------|-----------------------------------------------|-----------------------------------------------|
| Model            | WorkEZ Executive                              | WorkEZ Professional                           | WorkEZ Light                                  |
| Material         | Aluminum                                      | Aluminum                                      | Aluminum                                      |
| Panel Size       | Length = 18"<br>Width = 11"                   | Length = 16"<br>Width = 11"                   | Length = 14"<br>Width = 10"                   |
| Folded Size      | Length = 22"<br>Width = 11"<br>Thickness = 2" | Length = 19"<br>Width = 11"<br>Thickness = 2" | Length = 19"<br>Width = 10"<br>Thickness = 2" |
| Height           | Adjustable: 0 - 24"                           | Adjustable: 0 - 18"                           | Adjustable: 0 - 12"                           |
| Weight           | 4.4 lbs                                       | 3.6 lbs                                       | 1.8 lbs                                       |
| Max Load         | 13 lbs                                        | 13 lbs                                        | 13 lbs                                        |
| Optional Feature | USB Fan & Hub                                 |                                               |                                               |
| Colors           | Black, Silver, Pink, Blue,<br>Purple          | Black, Silver                                 | Black, Silver                                 |
| Fits Laptops     | All common sizes                              | All common sizes                              | 16" and smaller                               |

## WorkEZ Professional