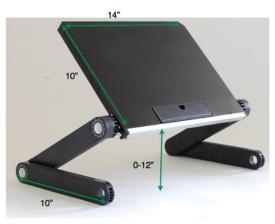

|                  |                                               | A 3                                           |                                               |
|------------------|-----------------------------------------------|-----------------------------------------------|-----------------------------------------------|
| Model            | WorkEZ Executive                              | WorkEZ Professional                           | WorkEZ Light                                  |
| Material         | Aluminum                                      | Aluminum                                      | Aluminum                                      |
| Panel Size       | Length = 18"<br>Width = 11"                   | Length = 16"<br>Width = 11"                   | Length = 14"<br>Width = 10"                   |
| Folded Size      | Length = 22"<br>Width = 11"<br>Thickness = 2" | Length = 19"<br>Width = 11"<br>Thickness = 2" | Length = 19"<br>Width = 10"<br>Thickness = 2" |
| Height           | Adjustable: 0 - 24"                           | Adjustable: 0 - 18"                           | Adjustable: 0 - 12"                           |
| Weight           | 4.4 lbs                                       | 3.6 lbs                                       | 1.8 lbs                                       |
| Max Load         | 13 lbs                                        | 13 lbs                                        | 13 lbs                                        |
| Optional Feature | USB Fan & Hub                                 |                                               |                                               |
| Colors           | Black, Silver, Pink, Blue,<br>Purple          | Black, Silver                                 | Black, Silver                                 |
| Fits Laptops     | All common sizes                              | All common sizes                              | 16" and smaller                               |

## WorkEZ Light