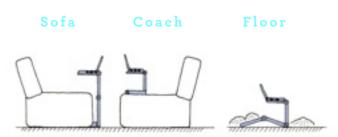

# Introducing WorkEZ™

Each joint is measured in 15° increments. Joints lock in place every 15°.

**To operate a joint**, depress the button and rotate the leg to the desired angle.

- Once the button is depressed, joints rotate in a complete circle or 360°
- The joint is locked when the button is extended. Only use WorkEZ™ when all joints are locked.



Depress the button to adjust the leq.



An extended button means the joint is locked.



When adjusting, be wary of your fingers.

For more information please visit: UncagedErgonomics.com Or contact us: 240.583.0517 / info@UncagedErgonomics.com

## WorkEZ™ Executive





With the widest platform and tallest adjustable height, WorkEZ™ Executive is our most versatile, multi-functional ergonomic stand.



### Guideline

Max load is 13 lbs.

Joints must be locked (extended) before use.

Before use, ensure that:

- All joints are locked (extended)
- □ The platform is level
- Both legs are adjusted identically and evenly
- WorkEZ™ is stable
- The platform weight is centered over the bottom leg

**Tip:** If WorkEZ<sup>™</sup> tends to tip forward or backward, rotate the bottom leg 180°



# Simplify life with 1 multi-purpose stand

#### **Disclaimer:**

Buyer accepts full liability for any injury or loss to themselves, their property, and anyone else at any time and from any cause while using this product.

Buyer expressly releases Uncaged Ergonomics and its agents from any liability for such loss or injury. In no event shall Uncaged Ergonomics or its agents be liable for any direct, indirect