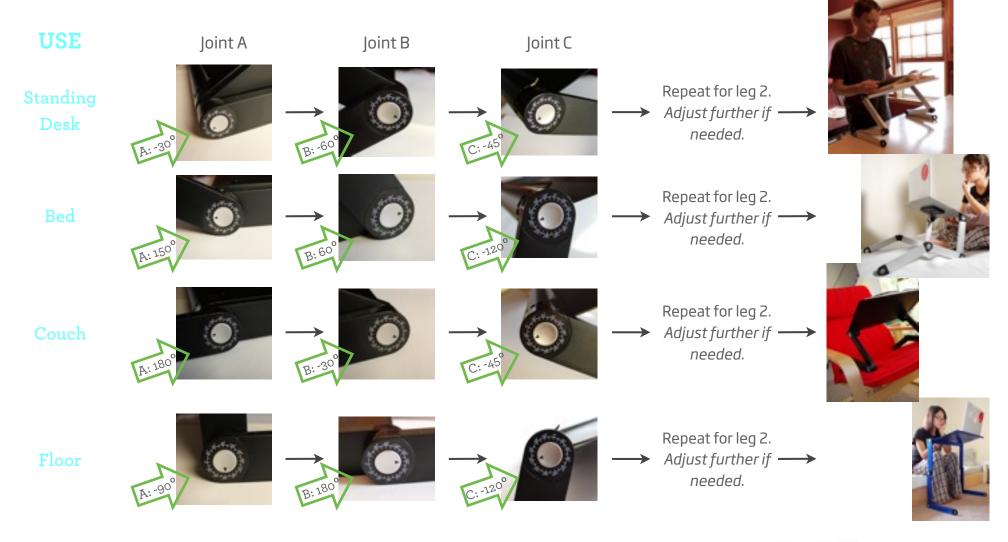

## HOW TO SET UP:

**1.** Decide where you want to use WorkEZ™. **2.** Follow this quick guide and adjust each joint on the first leg to the specified angle. **3.** Repeat for leg 2.

CUSTOMIZING WorkEZ™:

Simultaneously pressing the same joint on each leg lets you quickly and evenly adjust the platform angle or height.

TO FOLD WorkEZ™:

**1.** Fold Joint C to 0° **2.** Fold Joint B to 0° **3.** Fold Joint A to 0°

**4.** Repeat for leg 2