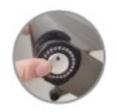

# Introducing WorkEZ™

Each joint is measured in 15° increments. Joints lock in place every 15°.

**To operate a joint**, depress the button and rotate the leg to the desired angle.

- Once the button is depressed, joints rotate in a complete circle or 360°
- The joint is locked when the button is extended. Only use WorkEZ™ when all joints are locked.

Depress the button to adjust the leq.

An extended button means the joint is locked.

When adjusting, be wary of your fingers.

For more information please visit: UncagedErgonomics.com Or contact us: 240.583.0517 / info@UncagedErgonomics.com