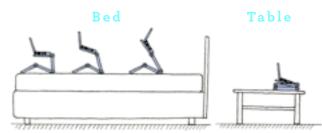

ked.



Depress the button to adjust the leq.



An extended button means the joint is locked.



When adjusting, be wary of your fingers.

For more information please visit: UncagedErgonomics.com Or contact us: 240.583.0517 / info@UncagedErgonomics.com

## WorkEZ™ Executive





With the widest platform and tallest adjustable height, WorkEZ™ Executive is our most versatile, multi-functional ergonomic stand.



### Guideline

Max load is 13 lbs.

Joints must be locked (extended) before use.

Before use, ensure that:

- All joints are locked (extended)
- □ The platform is level
- Both legs are adjusted identically and evenly
- WorkEZ™ is stable
- The platform weight is centered over the bottom leg

**Tip:** If WorkEZ<sup>™</sup> tends to tip forward or backward, rotate the bottom leg 180°



# Simplify life with 1 multi-purpose stand

#### **Disclaimer:**

Buyer accepts full liability for any injury or loss to themselves, their property, and anyone else at any time and from any cause while using this product.

Buyer expressly releases Uncaged Ergonomics and its agents from any liability for such loss or injury. In no event shall Uncaged Ergonomics or its agents be liable for any direct, indirect, punitive, incidental, damages or injury whatsoever arising out of or connected with the use or misuse of its products.





## HOW TO SET UP:

**1.** Decide where you want to use WorkEZ™. **2.** Follow this quick guide and adjust each joint on the first leg to the specified angle. **3.** Repeat for leg 2.



CUSTOMIZING WorkEZ™:

Simultaneously pressing the same joint on each leg le