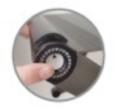

# Introducing WorkEZ™

Each joint is measured in 15° increments. Joints lock in place every 15°.

**To operate a joint**, depress the button and rotate the leg to the desired angle.

- Once the button is depressed, joints rotate in a complete circle or 360°
- The joint is locked when the button is extended. Only use WorkEZ™ when all joints are locked.

Depress the button to adjust the leq.

An extended button means the joint is locked.

When adjusting, be wary of your fingers.

For more information please visit: UncagedErgonomics.com Or contact us: 240.583.0517 / info@UncagedErgonomics.com