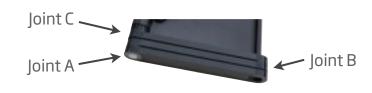

## HOW TO SET UP:

**1.** Decide where you want to use WorkEZ™. **2.** Follow this quick guide and adjust each joint on the first leg to the specified angle. **3.** Repeat for leg 2.

CUSTOMIZING WorkEZ™:

Simultaneously pressing the same joint on each leg lets you quickly and evenly adjust the platform angle or height.

TO FOLD WorkEZ™:

**1.** Fold Joint C to 0° **2.** Fold Joint B to 0° **3.** Fold Joint A to 0°

**4.** Repeat for leg 2