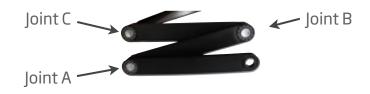

# Introducing WorkEZ™

Each joint is measured in 15° increments. Joints lock in place every 15°.

**To operate a joint**, depress the button and rotate the leg to the desired angle.

- Once the button is depressed, joints rotate in a complete circle or 360°
- The joint is locked when the button is extended. Only use WorkEZ™ when all joints are locked.

Depress the button to adjust the leq.

An extended button means the joint is locked.

When adjusting, be wary of your fingers.

For more information please visit: UncagedErgonomics.com Or contact us: 240.583.0517 / info@UncagedErgonomics.com