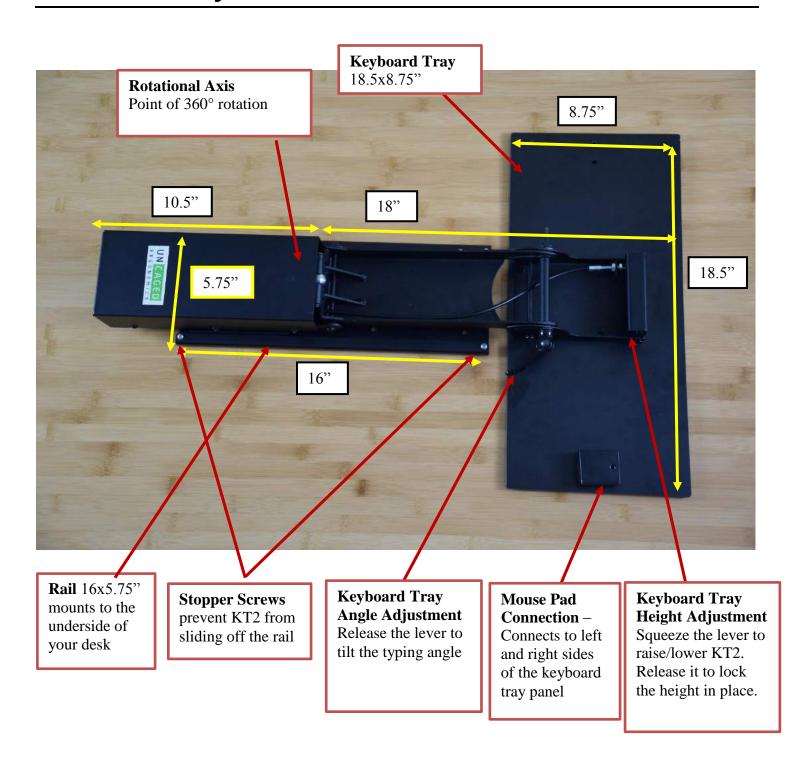

## **Keyboard Tray Height Adjustment**

Squeeze the lever to raise/lower KT2. Release it to lock the height in place.

#### Rail

16x5.75°

Mounts to the underside of your desk by inserting screws through the 8 holes.

### **Stopper Screws**

4 pcs, in each corner Prevent KT2 from sliding off the rail

# **Keyboard Tray Angle Adjustment**Release the lever to tilt the typing angle

Mouse Pad
Connection –
Connects to let

Connects to left and right sides of the keyboard tray panel