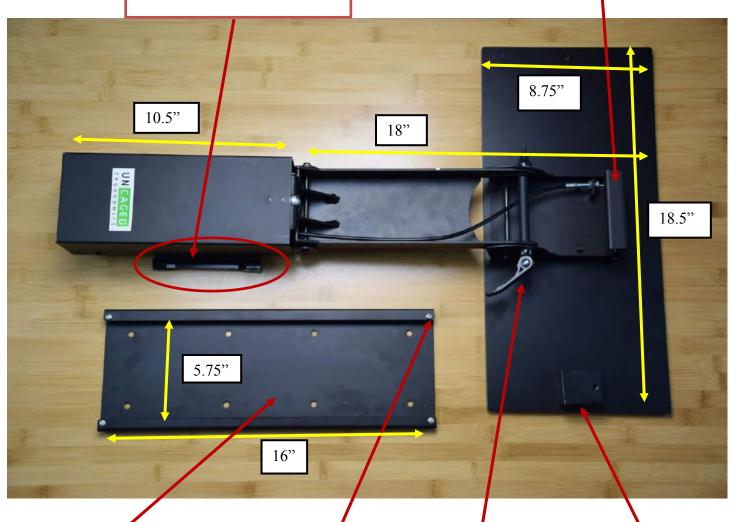

#### **Swivel Plate**

- 5.5x5.5"
- Swivels 360°
- Has 2 plastic bumpers that slide in and out on the Rail

#### Rail

16x5.75°

Mounts to the underside of your desk by inserting screws through the 8 holes.

### **Stopper Screws**

4 pcs, in each corner Prevent KT2 from sliding off the rail