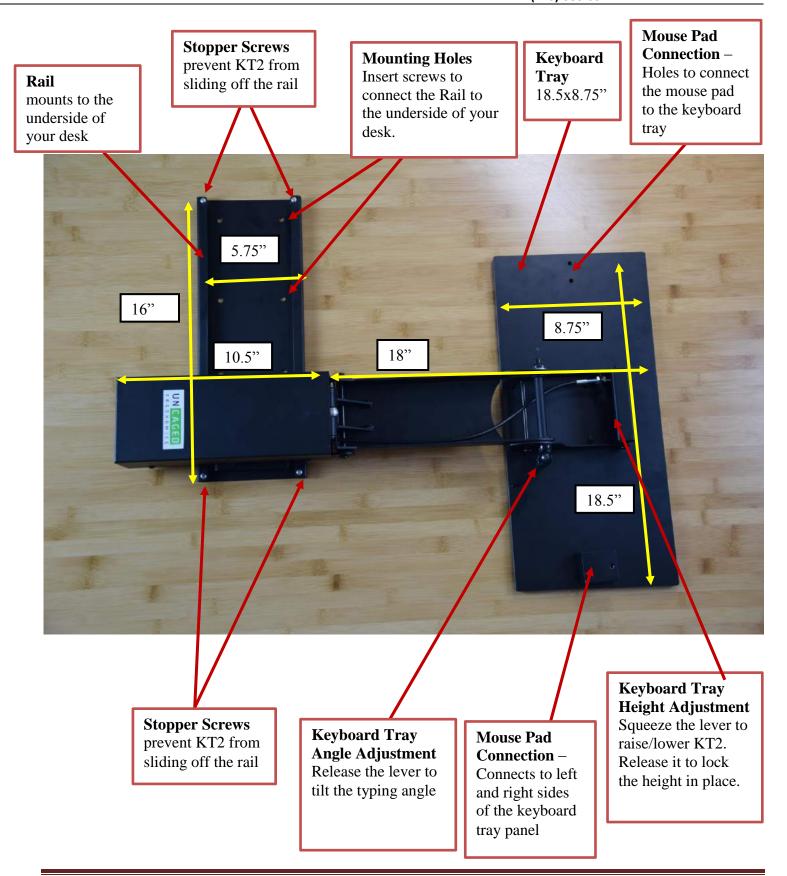

## **Keyboard Tray Height Adjustment**

Squeeze the lever to raise/lower KT2. Release it to lock the height in place.

#### Rail

16x5.75°

Mounts to the underside of your desk by inserting screws through the 8 holes.

### **Stopper Screws**

4 pcs, in each corner Prevent KT2 from sliding off the rail

# **Keyboard Tray Angle Adjustment**Release the lever to tilt the typing angle

Mouse Pad
Connection –
Connects to let

Connects to left and right sides of the keyboard tray panel