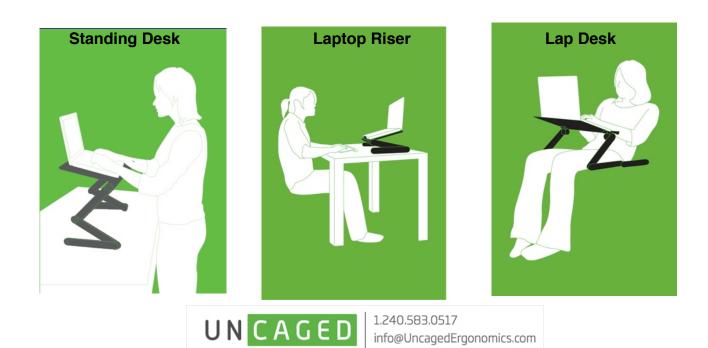

| Common Uses   |
|---------------|
| Laptop Riser  |
| Standing Desk |
| Lap Desk      |
| Monitor Stand |
| Tablet Stand  |
| Reading Stand |

| User Benefits               |
|-----------------------------|
| Cools Laptops               |
| Improves Posture            |
| Stops Hunching              |
| Increases Computing Comfort |
| Decrease Screen Glare       |
| De-Clutters Desks           |