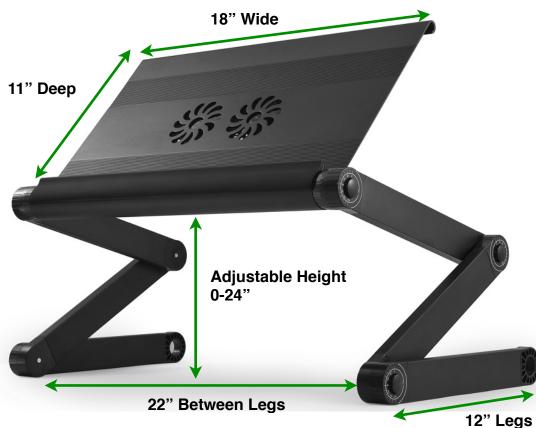

## WorkEZ Executive with 3-Jack USB Hub and Dual Cooling Fans

WorkEZ Executive is the widest, tallest, and most versatile WorkEZ stand. As a Lap Desk, the 22" between legs makes computing on a couch/bed super comfortable. 12" leg segments allow users to adjust the height anywhere from 0 to 2ft tall - perfect for an ergonomic laptop holder and for converting any desk into a sit/stand desk. The aluminum panel has a smooth, high quality finish with room to use a separate mouse for laptops < 15".

| Specs              |           |
|--------------------|-----------|
| Weight             | 4lbs      |
| Max Load           | 13 Lbs    |
| Panel Size         | 18 by 11″ |
| Height Range       | 0 - 24″   |
| Width between legs | 22″       |
| Fits laptops       | All Sizes |