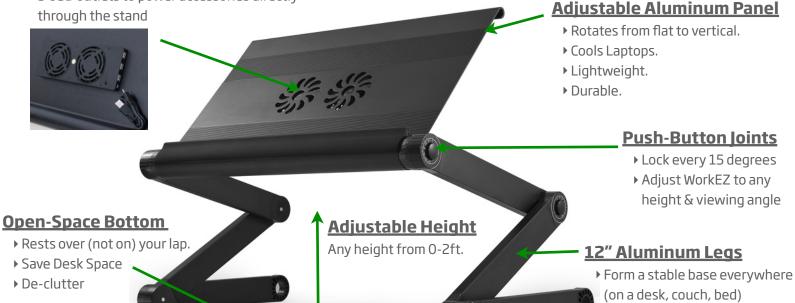

## WorkEZ Executive with 3-Jack USB Hub and Dual Cooling Fans

## 3-Jack USB Hub + Dual Cooling Fans

- ▶ Fans for extra cooling
- > 3 USB outlets to power accessories directly

Extend up to 2ft tall

WorkEZ Executive The Most Versatile Computer Stand.

E R G O N O M I C S UncagedErgonomics.com

## WorkEZ Executive with 3-Jack USB Hub and Dual Cooling Fans

WorkEZ Executive is the widest, tallest, and most versatile WorkEZ stand. As a Lap Desk, the 22" between legs makes computing on a couch/bed super comfortable. 12" leg segments allow users to adjust the height anywhere from 0 to 2ft tall - perfect for an ergonomic laptop holder and for converting any desk into a sit/stand desk. The aluminum panel has a smooth, high quality finish with room to use a separate mouse for laptops < 15".