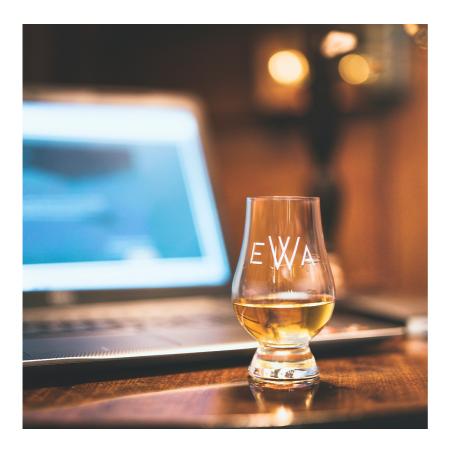

## EWA + SQA DUAL CERTIFICATE IN SCOTCH WHISKY

The Certificate in Scotch Whisky consists of eight engaging modules which are designed to give the candidate an independent, in-depth understanding of Scotch Whisky as a category.

#### You'll learn about:

- History of Whisky and Distillation
- The Business of Whisky
- Production Process
- Batch Distillation
- Bottling
- Grain Distillation and more!

Date: 9 - 23 Jun 2022 (Thu)

Time: 19:00 - 22:00 Tutor: Louis Lee Fee: HK\$5,300up