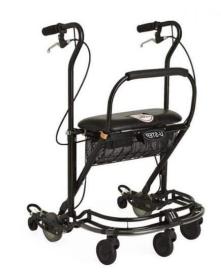

## **U-Step Walker 2**

## Created for people with Parkinsons to increase independence

- ✓ Stable and secure solid frame.
- ✓ Patented U-shaped base. Its ultra-stable foundation braces you in every direction.
- ✓ Rear wheel is located in the centre to your gravity and prevent falls. Also helps travel through tight spaces, doorways etc.
- ✓ Easy to use and effective braking system. Lightly squeeze the brake release lever to roll. Stable stationary frame when transferring from sitting to standing.
- ✓ Easy to fold in 2 steps no need to bend down.
- Optional laser and sound cue extras to normalise and guide your walking.