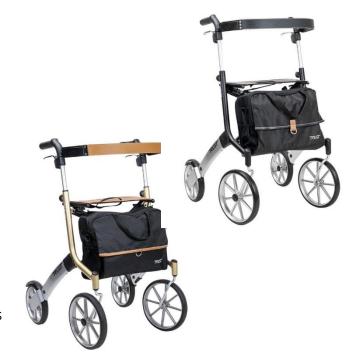

## Let's Go Out Rollator

## Lightweight, smoot & steady

- Easy to fold and will stand by itself when folded.
- ✓ Elegant large front wheels make it easy to turn and cross pavement curbs. Rear wheel fenders protect clothing from dirt.
- ✓ Shock-absorbing suspension on the rear wheels make it run smoothly on all surfaces.
- ✓ Ergonomically shaped rubber hands.
- ✓ Effective brake and parking brake, which are easy to operate with no visible wires.
- ✓ Seat is made of black/beige artificial leather. Soft and comfortable to sit on, as well as durable and water resistant.

| Product Code | Colour | Size     | Warranty (years) |
|--------------|--------|----------|------------------|
| 0120         | Black  | One Size | 1                |
| 0150         | Beige  | One Size | 1                |