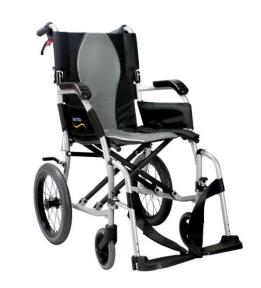

## Karma Ergo Lite Transit Wheelchair

## Ultra-lightweight transit wheelchair easy to transport

## Two size options to choose from

- ✓ Ultra lightweight aluminium folding frame with double cross brace for strength
- ✓ Easily transportable only 8.1-8.3kg
- ✓ Patented S-shaped ergonomic seating system which promotes pressure relief and helps prevent the user sliding forward
- Ergonomic arm rests and height adjustable footrests
- ✓ Fire retardant upholstery seat and folding back
- ✓ Self propelled option available