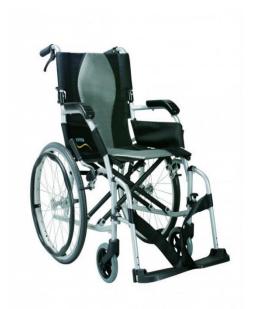

## Karma Ergo Lite Deluxe Manual Wheelchair

## Ultra-lightweight manual wheelchair easy to transport

## Two size options to choose from

- ✓ Ultra lightweight aluminium folding frame with double cross brace for strength
- ✓ Easily transportable only 10.2-10.3kg
- ✓ Patented S-shaped ergonomic seating system which promotes pressure relief and helps prevent the user sliding forward
- ✓ Ergonomic arm rests and height adjustable footrests
- ✓ Fire retardant upholstery seat and folding back
- ✓ Optional fixed or quick release 20" self-propel wheel
- ✓ Attendant propelled option available