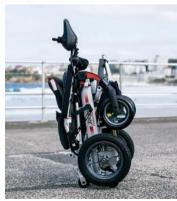

## With convenient storage and foldable feature the Jazzy Passport makes travelling a breeze!

- ✓ Folds in a few simple steps fold up & go!
- ✓ Back seat pocket and under seat mesh bag for extra storage.
- ✓ Includes a mesh cup holder and 101.6cm lap belt.
- ✓ Large foot platform to accommodate the user's comfort.
- ✓ Speciality foam seat design for extreme comfort.
- ✓ Dual braking system regenerative & electromechanical
- ✓ Available with a 10.4 AH or 18 AH lithium ion air safe travel battery (check with your airline before flying).