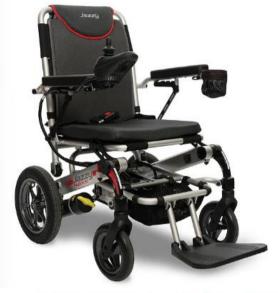

## **Jazzy Passport Compact Power Chair**

## Lightweight & effortless transportation

## With convenient storage and foldable feature the Jazzy Passport makes travelling a breeze!

- ✓ Folds in a few simple steps fold up & go!
- ✓ Back seat pocket and under seat mesh bag for extra storage.
- ✓ Includes a mesh cup holder and 101.6cm lap belt.
- ✓ Large foot platform to accommodate the user's comfort.
- ✓ Speciality foam seat design for extreme comfort.
- ✓ Dual braking system regenerative & electromechanical
- ✓ Available with a 10.4 AH or 18 AH lithium ion air safe travel battery (check with your airline before flying).

| Product Features               | Jazzy Passport                |
|--------------------------------|-------------------------------|
| Weight Capacity                | 113kg                         |
| Maximum Speed                  | Up to 5.8km/h (3.6 mph)       |
| Ground Clearance               | 7.9cm (3" at motor)           |
| Turning Radius                 | 6.16cm (24.25")               |
| Overall Length                 | 101.6cm (40")                 |
| Overall Width                  | 59.7cm (23.5")                |
| Seat to Ground Height          | 48.3cm (19")                  |
| Seat to Foot Platform Height   | 40cm (15.74") (no adjustment) |
| Casters                        | 20.3cm (8") solid             |
| Drive Tyres                    | 30.5cm (12") pneumatic        |
| Range Per Charge               | Up to 15km (9.6 miles)        |
| Standard Seating               | Grey Foam, 45 x 43cm          |
| Total Weight Without Batteries | 24kg (54lbs)                  |
| Battery Weight                 | 4kg (8.8lbs)                  |