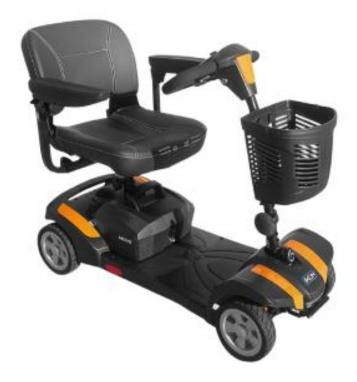

## **Ikon Move Portable Travel Scooter**

## Portable scooter - Available in Metallic Blue or Metallic Orange

- ✓ Pulls apart for transport and storage
- ✓ Comfortable mid back contoured seat
- ✓ Full suspension
- ✓ Padded loop handlebar
- ✓ Angle adjustable tiller
- ✓ Width adjustable flip up padded armrests
- ✓ Removable shopping basket
- ✓ LED headlight
- ✓ Horn
- ✓ Fingertip operated controls
- ✓ Forward/reverse drive settings
- ✓ Variable speed setting
- ✓ Anti-tip wheels at rear