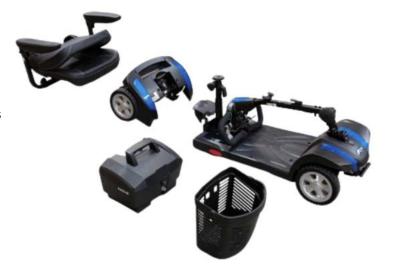

## **Ikon Move Portable Travel Scooter**

## Portable scooter - Available in Metallic Blue or Metallic Orange

- ✓ Pulls apart for transport and storage
- ✓ Comfortable mid back contoured seat
- ✓ Full suspension
- ✓ Padded loop handlebar
- ✓ Angle adjustable tiller
- ✓ Width adjustable flip up padded armrests
- ✓ Removable shopping basket
- ✓ LED headlight
- ✓ Horn
- ✓ Fingertip operated controls
- ✓ Forward/reverse drive settings
- ✓ Variable speed setting
- ✓ Anti-tip wheels at rear