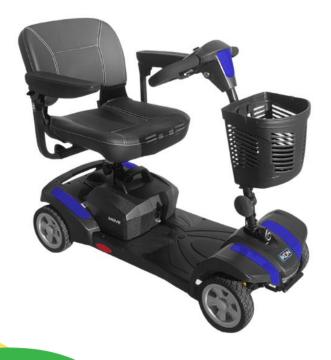

## **Ikon Move Portable Travel Scooter**

## Portable scooter - Available in Metallic Blue or Metallic Orange

- ✓ Pulls apart for transport and storage
- ✓ Comfortable mid back contoured seat
- ✓ Full suspension
- ✓ Padded loop handlebar
- ✓ Angle adjustable tiller
- ✓ Width adjustable flip up padded armrests
- ✓ Removable shopping basket
- ✓ LED headlight
- ✓ Horn
- ✓ Fingertip operated controls
- ✓ Forward/reverse drive settings
- ✓ Variable speed setting
- ✓ Anti-tip wheels at rear