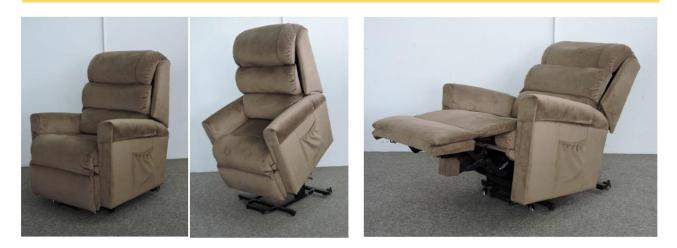

## Ibis Wallsaver LRC – Standard & Large

## Customisable lift recliner

- ✓ Wallsaver mechanism allows chair to be positioned close to the wall
- ✓ Fully adjustable 2 or 3 pillow contoured backrest
- ✓ Available in 2 sizes Standard & Large
- ✓ Chair is on castors for easier movement for cleaning
- ✓ Removable antimacassars and arm covers (fabric chairs only)
- ✓ Adjustable neckrest cushion & a removable seat protector
- ✓ Battery independent power source

| Sizes                | Standard | Large (Wide) |
|----------------------|----------|--------------|
| Code                 | CHWALL   | CHWALLW      |
| Seat Height (cm)     | 50       | 50           |
| Seat Width (cm)      | 53       | 53           |
| Seat Depth (cm)      | 50       | 55           |
| Backrest Height (cm) | 70       | 75           |
| Overall Width (cm)   | 84       | 84           |
| Max Load (kg)        | 142      | 142          |
| Warranty (years)     | 2        | 2            |