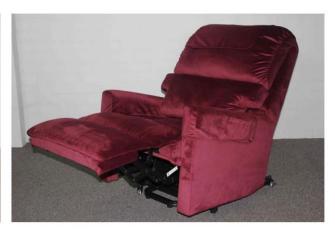

## **Ibis LRC - Petite & Narrow**

## Customisable lift recliner

- Wallsaver mechanism allows chair to be positioned close to the wall
- Fully adjustable 2 or 3 pillow contoured backrest
- Available in 2 sizes Standard & Narrow
- Chair is on castors for easier movement for cleaning
- Removable antimacassars and arm covers (fabric chairs only)
- Adjustable neckrest cushion & a removable seat protector
- Battery independent power source