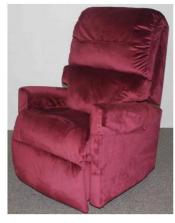

## **Ibis LRC - Petite & Narrow**

## Customisable lift recliner

- Wallsaver mechanism allows chair to be positioned close to the wall
- Fully adjustable 2 or 3 pillow contoured backrest
- Available in 2 sizes Standard & Narrow
- Chair is on castors for easier movement for cleaning
- Removable antimacassars and arm covers (fabric chairs only)
- Adjustable neckrest cushion & a removable seat protector
- Battery independent power source