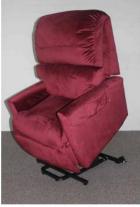

## **Ibis LRC - Petite & Narrow**

## Customisable lift recliner

- Wallsaver mechanism allows chair to be positioned close to the wall
- Fully adjustable 2 or 3 pillow contoured backrest
- Available in 2 sizes Standard & Narrow
- Chair is on castors for easier movement for cleaning
- Removable antimacassars and arm covers (fabric chairs only)
- Adjustable neckrest cushion & a removable seat protector
- Battery independent power source