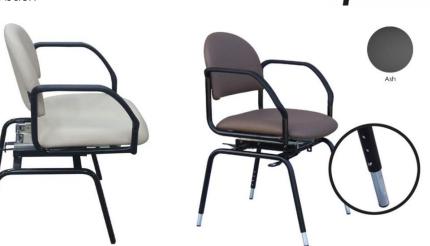

## **Height Adjustable Revolution Chair**

Chair with slide and swivel features.

## One size leather wall hugger - 3 colours

- ✓ Unique patented "swivel-slide" mechanism
- ✓ Swivel to allow easy access to the chair seat
- $\checkmark$  Slide to bring you close to the table edge
- ✓ Chair legs remain fixed and stable at all times
- ✓ Sturdy steel frame
- ✓ Waterfall polyurethane arms
- ✓ Bleach-cleanable commercial grade vinyl seat and back

| Product Code         | REVO-HT-ASH |
|----------------------|-------------|
| Colour               | Ash         |
| Total Width          | 505mm       |
| Total Depth          | 560mm       |
| Seat Width           | 450mm       |
| Seat Depth           | 485mm       |
| Seat to Floor Height | 450-530mm   |
| SWL                  | 120kg       |
| Warranty             | 5 years     |