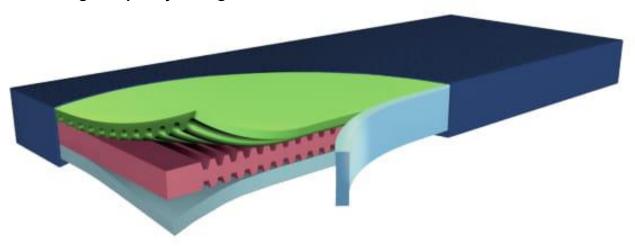

## Funke Hyper Foam 2

The Funke Hyper Foam 2 mattress is a three-layer anti-decubitus therapy system.

## • Patient Comfort & Protection

Ideal microclimate due to the hyper-elasticated foam mattress with longitudinal and diagonal intersections. Optimum pressure relief and minimum shear. PU-Tex cover is removable and washable up to 95 degrees. Also applicable for pain therapy and suitable for those up to category 4.