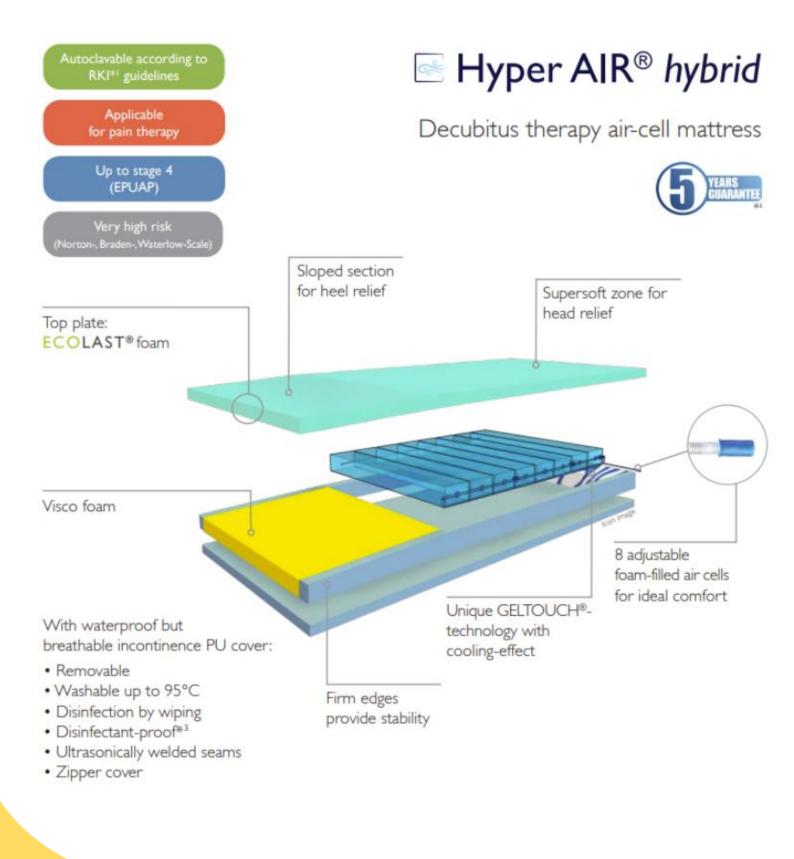

## Funke Hyper-Air Hybrid Mattress | Single & King Single

Decubitus therapy air-cell mattress with maximum weight of 250 kg

## • Patient Comfort & Protection

ECOLAST foam means a better climate for the user as well as an individual adjustable air circulation for ideal comfort. There is a no risk of failure due to self-inflating foam-in-call-technology.