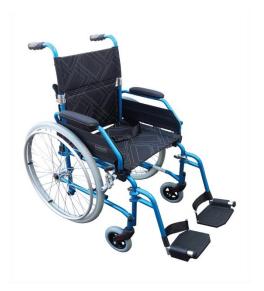

## **Excel Superlite Manual Wheelchair**

## Lightweight manual wheelchair easy to transport

- ✓ Ultralite double braced aluminium frame
- ✓ Easily transportable only 12.7kg
- ✓ Quick release rear wheels self-propel spoked (60cm) or transit (30cm)
- ✓ No inflation polyurethane "Soft Ride" tyres
- ✓ Foldable backrest for easy transportation and flip back padded armrest
- ✓ Swing away removable legrests
- ✓ Spill proof nylon fabric