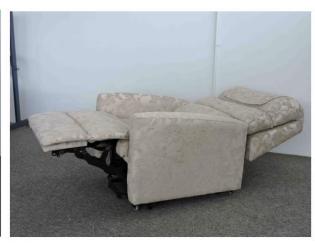

## **Erin Twin Motor LRC**

## Twin Motor mechanism available in one size

- $\checkmark$  Twin motor mechanism allos backrest to be operated separate to footrest
- ✓ Fully adjustable 2 or 3 pillow contoured backrest
- ✓ Chair is on castors for easier movement for cleaning
- ✓ Removable antimacassars and arm covers (fabric chairs only)
- ✓ Adjustable neckrest cushion & a removable seat protector
- ✓ Battery independent power source