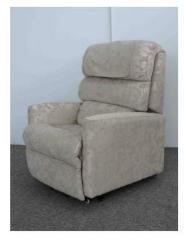

## **Erin Twin Motor LRC**

## Twin Motor mechanism available in one size

- $\checkmark$  Twin motor mechanism allos backrest to be operated separate to footrest
- ✓ Fully adjustable 2 or 3 pillow contoured backrest
- ✓ Chair is on castors for easier movement for cleaning
- ✓ Removable antimacassars and arm covers (fabric chairs only)
- ✓ Adjustable neckrest cushion & a removable seat protector
- ✓ Battery independent power source