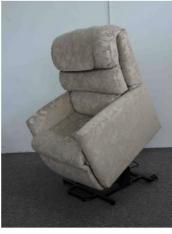

## **Erin Twin Motor LRC**

## Twin Motor mechanism available in one size

- $\checkmark$  Twin motor mechanism allos backrest to be operated separate to footrest
- ✓ Fully adjustable 2 or 3 pillow contoured backrest
- ✓ Chair is on castors for easier movement for cleaning
- ✓ Removable antimacassars and arm covers (fabric chairs only)
- ✓ Adjustable neckrest cushion & a removable seat protector
- ✓ Battery independent power source