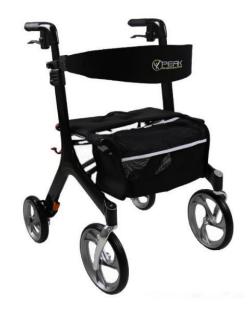

## Ellipse SuperLite Carbon Fibre Seat Walker

## Lightweight walker suitable for indoor & outdoor use

- Foldable, lightweight Carbon Fibre Frame
- Height Adjustable Arms
- Added Cane Holder
- Includes Seat & Bag
- Curved Padded Backrest
- Maximum Weight Capacity 120kg
- ✓ Aust. STD Tested 492484