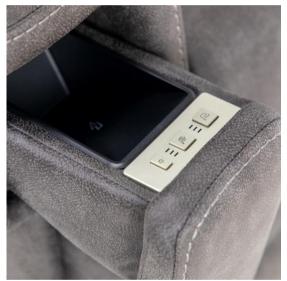

## **Donatello Plus Lift Recliner Chair**

The Donatello Plus Recliners sculpt and mould to the contours of your body, providing a range of soft yet supportive positions.

- ✓ Zero gravity feature tilt-in-space function. Helps with postural support, pressure redistribution, neck/trunk control. May improve processes such as breathing, swallowing and digestion.
- Direct pressure massage choose from 3 pressure levels. Benefits of massage include reducing stress and pain and improving sleep, immunity, circulation, felxibility, and overall-wellbeing.
- ✓ Heated seat known to reduce stress, relieve pain, improve circulation, and increase comfort. Choose from 3 individual heat settings.
- Lift & tilt function helps with entering and exiting the chair safely.
- Individual posture supports 5 powerful individual motors for independent adjustment of the head (airline style support feature), back, lumbar, foot and tilt function.
- Easily operated and managed via the soft-touch controller (heat & massage panel).
- Wireless phone charger (right hand side).
- Drinks cups holder (left hand side).
- Ultra-durable fabric designed for comfort, longevity and easy-to clean characteristics.