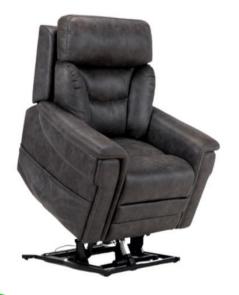

## **Donatello Plus Lift Recliner Chair**

The Donatello Plus Recliners sculpt and mould to the contours of your body, providing a range of soft yet supportive positions.

- ✓ Zero gravity feature tilt-in-space function. Helps with postural support, pressure redistribution, neck/trunk control. May improve processes such as breathing, swallowing and digestion.
- Direct pressure massage choose from 3 pressure levels. Benefits of massage include reducing stress and pain and improving sleep, immunity, circulation, felxibility, and overall-wellbeing.
- ✓ Heated seat known to reduce stress, relieve pain, improve circulation, and increase comfort. Choose from 3 individual heat settings.
- Lift & tilt function helps with entering and exiting the chair safely.
- Individual posture supports 5 powerful individual motors for independent adjustment of the head (airline style support feature), back, lumbar, foot and tilt function.
- Easily operated and managed via the soft-touch controller (heat & massage panel).
- Wireless phone charger (right hand side).
- Drinks cups holder (left hand side).
- Ultra-durable fabric designed for comfort, longevity and easy-to clean characteristics.