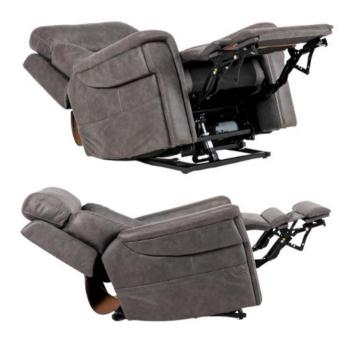

## **Donatello Plus Lift Recliner Chair**

The Donatello Plus Recliners sculpt and mould to the contours of your body, providing a range of soft yet supportive positions.

- ✓ Zero gravity feature tilt-in-space function. Helps with postural support, pressure redistribution, neck/trunk control. May improve processes such as breathing, swallowing and digestion.
- Direct pressure massage choose from 3 pressure levels. Benefits of massage include reducing stress and pain and improving sleep, immunity, circulation, felxibility, and overall-wellbeing.
- ✓ Heated seat known to reduce stress, relieve pain, improve circulation, and increase comfort. Choose from 3 individual heat settings.
- Lift & tilt function helps with entering and exiting the chair safely.
- Individual posture supports 5 powerful individual motors for independent adjustment of the head (airline style support feature), back, lumbar, foot and tilt function.
- Easily operated and managed via the soft-touch controller (heat & massage panel).
- Wireless phone charger (right hand side).
- Drinks cups holder (left hand side).
- Ultra-durable fabric designed for comfort, longevity and easy-to clean characteristics.