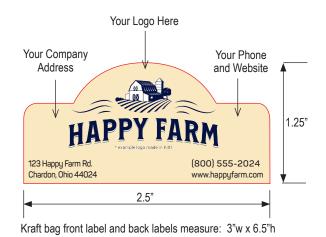

## LABEL GUIDELINES

### What to Include

The FDA requires private labels to include the company's name and address.

You may also wish to include your phone number, logo, and website.

Most customers send us their logo file and we add their address, phone number and website in a complementary font.

#### Your Logo File

Send original high resolution artwork (300dpi) if possible!

File Types: We prefer a png with a transparent background, but can work with Vector Art, TIF, JPG, PDF, EPS, or AI