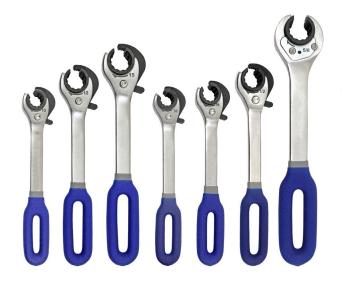

## RATCHETINGLINE

Make FLARE NUT REMOVAL WRENCHES
EASY in Tight Places

AGS's new time saving Ratcheting Line Wrenches are a superior choice over traditional opened ended flare nut wrenches. The ratcheting head is designed to get into hard to reach places at the right angle, making flare nut removal and installation a snap. The patented open-ended ratcheting assembly is made from chromium molybdenum alloy steel giving it great strength and wear resistance. Its stainless steel body construction ensures long-life durability and the no-slip comfortable handle give you a tight grip even when covered in brake fluid.

**Patented** 

Available in SAE and METRIC sizes 3/8", 7/16", 1/2", 5/8", M10, M12 and M15 for all popular domestic & imported applications. Sold individually and in sets.

| AGS Part# | Description                             | UPC          |
|-----------|-----------------------------------------|--------------|
| RLW-375   | Ratcheting Line Wrench 3/8"             | 077146703775 |
| RLW-437   | Ratcheting Line Wrench 7/16"            | 077146703782 |
| RLW-500   | Ratcheting Line Wrench 1/2"             | 077146703799 |
| RLW-625   | Ratcheting Line Wrench 5/8"             | 077146703805 |
| RLW-010   | Ratcheting Line Wrench M10              | 077146703812 |
| RLW-012   | Ratcheting Line Wrench M12              | 077146703829 |
| RLW-015   | Ratcheting Line Wrench M15              | 077146703836 |
| RLW-KIT   | Ratcheting Line Wrench SAE & Metric Kit | 077146703843 |