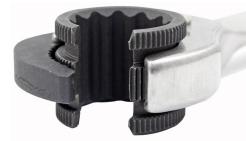

## RATCHETINGLINE

Make FLARE NUT REMOVAL WRENCHES
EASY in Tight Places

AGS's new time saving Ratcheting Line Wrenches are a superior choice over traditional opened ended flare nut wrenches. The ratcheting head is designed to get into hard to reach places at the right angle, making flare nut removal and installation a snap. The patented open-ended ratcheting assembly is made from chromium molybdenum alloy steel giving it great strength and wear resistance. Its stainless steel body construction ensures long-life durability and the no-slip comfortable handle give you a tight grip even when covered in brake fluid.