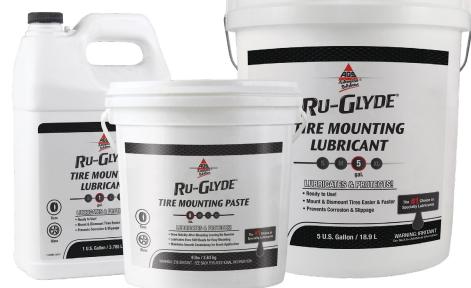

## Ru-Glyde® Tire Mounting Liquid

Ru-Glyde® Tire Mounting Liquid is an essential part of the tire mounting and dismounting service. Always lubricate with the industry-approved Ru-Glyde® to protect against bead damage and help seat tire beads properly on the rim. Will not cause rust or tires to slip after mounting and balancing. Removes rubber squeals in bushing and grommets. Restores new look to floor mats and tires. Harmless to natural an synthetic rubber.

- Ready to use no mixing required!
- Use for mounting & dismounting tires
- Lubricate rubber parts
- Cleans and dresses up rubber

| Part No. | Description                               | Case Qty |
|----------|-------------------------------------------|----------|
| RG-18    | Ru-Glyde® Rubber Lubricant, Bottle, 1 gal | 4        |
| RG-20    | Ru-Glyde® Rubber Lubricant, Pail, 5 gal   | 1        |
| RG-55    | Ru-Glyde® Rubber Lubricant, Drum, 55 gal  | 1        |

## **Ru-Glyde® Tire Mounting Paste**

Ru-Glyde® Tire Mounting Paste is a stable blend of specialty soaps, corrosion inhibitors, preservatives, solvents, and water that is designed for direct application - no mixing required. It will not cause tires to soften or swell. Easy to apply with a brush. Contains a rust inhibitor for rim protection. Designed for alloy wheels, low profile, and run flat tires. Extra slippery to help mount tires with stiff beads. Contains no harsh chemicals that would be corrosive to metal.

- Water soluble
- · Contains no petroleum, amines, or phosphates
- · Great for use on all-terrain and large commercial vehicles
- Fresh lemon scent!

| Part No. | Description                               | Case Qty |
|----------|-------------------------------------------|----------|
| RGP-8    | Ru-Glyde® Tire Mounting Paste, Pail, 8 lb | 4        |