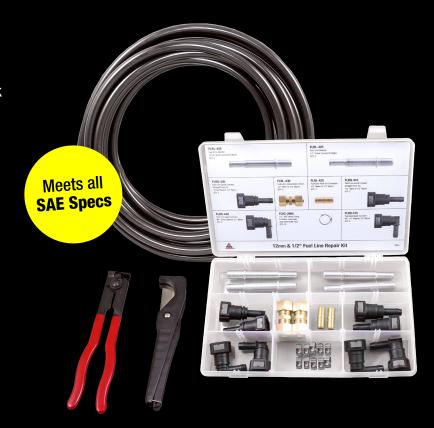

## **FLRK-12**

# 12mm & 1/2" FUEL LINE REPAIR KIT

### CREATE REPLACEMENT LINES FOR HEAVY-DUTY VEHICLE APPLICATIONS.

- Included parts for both nylon and steel lines
- Works with EVAP Lines
- Ideal for Heavy Duty Dodge, GM, & Ford Diesel Truck Applications (2005-Present)
- Build lines for domestic and foreign vehicle applications
- Nylon lines hold up to 200 psi
- Durable and refillable case
- No special tools required!

# 12mm & 1/2" FUEL LINE REPAIR KIT - FLRK-12

|                                         | Part No.  | Description                                                                 | Bags/Kit | Bags/Case |
|-----------------------------------------|-----------|-----------------------------------------------------------------------------|----------|-----------|
| 2-1 - 2 - 2 - 2 - 2 - 2 - 2 - 2 - 2 - 2 | FLRK-12   | 12mm & 1/2" Fuel Line Repair Kit                                            | N/A      | 1         |
|                                         | FLRL-420  | Fuel Line Adapter - 1/2" Quick Connect to Nylon - 2/bag                     | 1        | 5         |
|                                         | FLRL-445  | Fuel Line Adapter - 12mm Quick Connect to Nylon -2/bag                      | 1        | 5         |
|                                         | FLRL-425  | Fuel Line Push-On Connector - 1/2" Nylon to 1/2" Nylon - 2/bag              | 1        | 5         |
| # # M                                   | FLRL-430  | Fuel Line Compression Union- 1/2" Steel to 1/2" Nylon- 2/bag                | 1        | 5         |
|                                         | FLRQ-410  | Fuel Line Quick Connect - Straight Push-On 1/2" Steel to 1/2" Nylon - 2/bag | 1        | 5         |
|                                         | FLRQ-415  | Fuel Line Quick Connect - 90° 1/2" Steel to 1/2" Nylon - 2/bag              | 1        | 5         |
|                                         | FLRQ-435  | Fuel Line Quick Connect - Straight Push-On 12mm Steel to 1/2" Nylon - 2/bag | 1        | 5         |
|                                         | FLRQ-440  | Fuel Line Quick Connect - 90° 12mm Steel to 1/2" Nylon - 2/bag              | 1        | 5         |
|                                         | FLRC-2984 | 1/2" 360° Hose Clamp for Nylon Fuel Line - 10/bag                           | 1        | 1         |
| O                                       | FLRN-725  | 1/2" x 25' Nylon Fuel Line                                                  | 1        | 1         |
|                                         | TR-360    | 360° Hose Clamp Pliers                                                      | 1        | 1         |
| ×                                       | ACR-054   | Hose Cutting Tool                                                           | 1        | 10        |