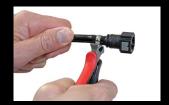

# 12mm & 1/2" FUEL LINE REPAIR KIT - FLRK-12

|                                         | Part No.  | Description                                                                 | Bags/Kit | Bags/Case |
|-----------------------------------------|-----------|-----------------------------------------------------------------------------|----------|-----------|
| 2-1 - 2 - 2 - 2 - 2 - 2 - 2 - 2 - 2 - 2 | FLRK-12   | 12mm & 1/2" Fuel Line Repair Kit                                            | N/A      | 1         |
|                                         | FLRL-420  | Fuel Line Adapter - 1/2" Quick Connect to Nylon - 2/bag                     | 1        | 5         |
|                                         | FLRL-445  | Fuel Line Adapter - 12mm Quick Connect to Nylon -2/bag                      | 1        | 5         |
|                                         | FLRL-425  | Fuel Line Push-On Connector - 1/2" Nylon to 1/2" Nylon - 2/bag              | 1        | 5         |
| # # M                                   | FLRL-430  | Fuel Line Compression Union- 1/2" Steel to 1/2" Nylon- 2/bag                | 1        | 5         |
|                                         | FLRQ-410  | Fuel Line Quick Connect - Straight Push-On 1/2" Steel to 1/2" Nylon - 2/bag | 1        | 5         |
|                                         | FLRQ-415  | Fuel Line Quick Connect - 90° 1/2" Steel to 1/2" Nylon - 2/bag              | 1        | 5         |
|                                         | FLRQ-435  | Fuel Line Quick Connect - Straight Push-On 12mm Steel to 1/2" Nylon - 2/bag | 1        | 5         |
|                                         | FLRQ-440  | Fuel Line Quick Connect - 90° 12mm Steel to 1/2" Nylon - 2/bag              | 1        | 5         |
|                                         | FLRC-2984 | 1/2" 360° Hose Clamp for Nylon Fuel Line - 10/bag                           | 1        | 1         |
| O                                       | FLRN-725  | 1/2" x 25' Nylon Fuel Line                                                  | 1        | 1         |
|                                         | TR-360    | 360° Hose Clamp Pliers                                                      | 1        | 1         |
| ×                                       | ACR-054   | Hose Cutting Tool                                                           | 1        | 10        |