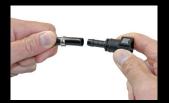

### FAST & EASY CONNECTIONS WITH CONVENIENT PUSH-BUTTON THUMB RELEASE.

### EASY REPAIRS FOR BOTH NYLON & STEEL LINES!

Watch the video!