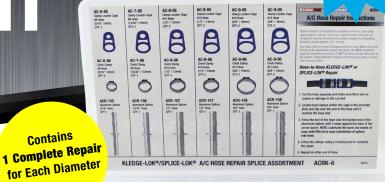

**ACRK-6** 

## A/C HOSE SPLICE ASSORTMENT

Create leak-free hose-to-hose connections for both the KLEDGE-LOK® & SPLICE-LOK® repair systems

- Components for repairing 5/16" (8mm), 13/32" (10mm), 1/2" (13mm), 5/8" (16mm) lines
- Utilizes KLEDGE-LOK® & SPLICE-LOK® technology
- Cuts labor time and saves customers money
- Handy step-by-step instruction guide
- . Keeps everything on hand to make repairs fast & easy
- Durable and refillable case

**Contains** 

**Technology** 