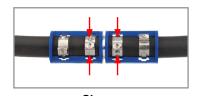

## OUICKLY & EASILY SPLICE TOGETHER ALL SIZES OF REDUCED-BARRIER A/C HOSES!

Push

Clamp

Scan to learn more about the KLEDGE-LOK® & SPLICE-LOK® repair systems