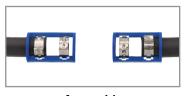

## OUICKLY & EASILY SPLICE TOGETHER ALL SIZES OF REDUCED-BARRIER A/C HOSES!

Push

Clamp

Scan to learn more about the KLEDGE-LOK® & SPLICE-LOK® repair systems