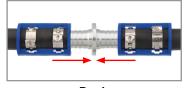

## OUICKLY & EASILY SPLICE TOGETHER ALL SIZES OF REDUCED-BARRIER A/C HOSES!

Push

Clamp

Scan to learn more about the KLEDGE-LOK® & SPLICE-LOK® repair systems