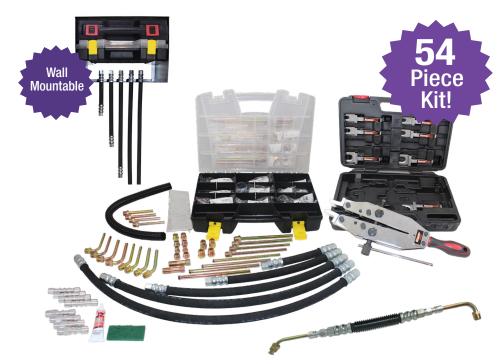

## The ONLY Complete Power Steering Line Repair Kit

The PSRK-1 is a universal power steering line repair solution that uses the power of KLEDGE-LOK<sup>®</sup> technology to create a powerful system of hoses, adapters, fittings, and lines. Setting a new industry standard, technicians can easily build or repair almost any of the thousands of power steering lines in millions of vehicles on the road today with one compact kit.

| PSRK-1       |                                 | Other Kits   |
|--------------|---------------------------------|--------------|
| 54           | # of Parts                      | 7            |
| $\checkmark$ | Repairs Hose                    | $\checkmark$ |
| $\checkmark$ | Repairs Line                    | ×            |
| $\checkmark$ | <b>On-Vehicle Repairs</b>       | <b>V</b>     |
| $\checkmark$ | Includes PS Adapter Lines       | ×            |
| $\checkmark$ | Includes PS Tube Nuts           | ×            |
| $\checkmark$ | Includes Hose Shielding         | ×            |
| $\checkmark$ | Leakproof Connection Technology | ×            |
| $\checkmark$ | Create Complete Assemblies      | ×            |
| ✓            | SAE J188 Hose Assembles         | $\checkmark$ |

## POWER STEERING LINE REPAIR KIT — PSRK-1

|                  | Part No.                                                 | Description                                                                                                                                                                                                                                      | Bags/Kit              | Bags/Case             |
|------------------|----------------------------------------------------------|--------------------------------------------------------------------------------------------------------------------------------------------------------------------------------------------------------------------------------------------------|-----------------------|-----------------------|
|                  | PSRK                                                     | Power Steering, Repair Kit, Tacklebox Only<br>(Does not include hoses or tool)                                                                                                                                                                   | 1                     | N/A                   |
|                  | PSRK-1A                                                  | Power Steering, Repair Kit, Master Kit (Includes hoses but not tool)                                                                                                                                                                             | 1                     | N/A                   |
| IIII             | PSRK-500                                                 | Power Steering Repair Metal Storage Cabinet                                                                                                                                                                                                      | 1                     | N/A                   |
|                  | SLK-2                                                    | Fluid Repair, KLEDGE-LOK®, Tool/Jaws                                                                                                                                                                                                             | 1                     | N/A                   |
|                  | PSR-001<br>PSR-005<br>PSR-002<br>PSR-006                 | PS Line Adapter, 3/8" x 3" Straight 5/8-18 Inv - 2/bag<br>PS Line Adapter, 5/16" x 3" Straight 5/8-18 Inv - 2/bag<br>PS Line Adapter, 3/8" x 6" Straight 5/8-18 Inv - 2/bag<br>PS Line Adapter, 5/16" x 6" Straight 5/8-18 Inv - 2/bag           | 1<br>1<br>1<br>1      | 5<br>5<br>5<br>5      |
|                  | PSR-003<br>PSR-007                                       | PS Line Adapter, 3/8" x 3" 45° 5/8-18 Inv - 2/bag<br>PS Line Adapter, 5/16" x 3" 45° 5/8-18 Inv - 2/bag                                                                                                                                          | 1<br>1                | 5<br>5                |
| Ļ                | PSR-004<br>PSR-008                                       | PS Line Adapter, 3/8" x 3" 90° 5/8-18 lnv - 2/bag<br>PS Line Adapter, 5/16" x 3" 90° 5/8-18 lnv - 2/bag                                                                                                                                          | 1<br>1                | 5<br>5                |
|                  | PSR-009<br>PSR-010                                       | PS Line Adapter, 5/16" x 7" Straight O-Ring - 2/bag<br>PS Line Adapter, 3/8" x 7" Straight O-Ring - 2/bag                                                                                                                                        | 1<br>1                | 5<br>5                |
|                  | PSR-013                                                  | PS Tube Nut, 3/8" 5/8-18 Inv - 2/bag                                                                                                                                                                                                             | 1                     | 5                     |
|                  | PSR-014                                                  | PS Tube Nut, 5/16" 5/8-18 Inv - 2/bag                                                                                                                                                                                                            | 1                     | 5                     |
|                  | PSR-015                                                  | PS Tube Nut, 5/16" 1/2-20 Inv - 2/bag                                                                                                                                                                                                            | 1                     | 5                     |
|                  | PSR-016                                                  | PS Tube Nut, 3/8" M16 x 1.5mm 14.75mm Long - 2/bag                                                                                                                                                                                               | 1                     | 5                     |
|                  | PSR-017                                                  | PS Tube Nut, 3/8" M18 x 1.5mm 22mm Long - 2/bag                                                                                                                                                                                                  | 1                     | 5                     |
|                  | PSR-018                                                  | PS Tube Nut, 3/8" M16 x 1.5mm 26mm Long - 2/bag                                                                                                                                                                                                  | 1                     | 5                     |
| 5 m              | PSR-019                                                  | PS Tube Nut, 3/8" M16 x 1.5mm 55.5mm Long - 2/bag                                                                                                                                                                                                | 1                     | 5                     |
| 9==i]            | PSR-501<br>PSR-502                                       | PS KLEDGE-LOK <sup>®</sup> Connector, 5/16" 5/8-18 Inv 1/bag<br>PS KLEDGE-LOK <sup>®</sup> Connector, 3/8" 5/8-18 Inv 1/bag                                                                                                                      | 2<br>2                | 5<br>5                |
| 400 <b></b> 00gr | PSRH-606<br>PSRH-612<br>PSRH-618<br>PSRH-624<br>PSRH-630 | PS Hose Assembly, 3/8" x 6" 5/8-18 lnv 1/bag<br>PS Hose Assembly, 3/8" x 12" 5/8-18 lnv 1/bag<br>PS Hose Assembly, 3/8" x 18" 5/8-18 lnv 1/bag<br>PS Hose Assembly, 3/8" x 24" 5/8-18 lnv 1/bag<br>PS Hose Assembly, 3/8" x 30" 5/8-18 lnv 1/bag | 1<br>1<br>1<br>1<br>1 | 1<br>1<br>1<br>1<br>1 |
|                  | PSR-011                                                  | PS Heat Shield, 2-1/2" x 16"                                                                                                                                                                                                                     | 1                     | 1                     |
|                  | PSR-012                                                  | PS Convoluted Split Wrap, 1" x 20"                                                                                                                                                                                                               | 1                     | 1                     |
| ک سندنینده ک     | ACR-005<br>ACR-006                                       | 5/16" Aluminum Tube to Tube KLEDGE-LOK A/C Repair Union<br>3/8" Aluminum Tube to Tube KLEDGE-LOK A/C Repair Union                                                                                                                                | 1<br>1                | 5<br>5                |
|                  | ACR-028                                                  | 3" x 1.5" Abrasive Pad                                                                                                                                                                                                                           | 1                     | 1                     |
|                  | ACR-029                                                  | KLEDGE-LOK <sup>®</sup> Anaerobic Tube Sealant Compound, 0.20 fl. oz.                                                                                                                                                                            | 1                     | 1                     |