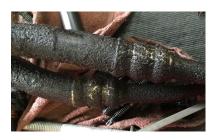

## The ONLY Complete Power Steering Line Repair Kit

The PSRK-1 is a universal power steering line repair solution that uses the power of KLEDGE-LOK<sup>®</sup> technology to create a powerful system of hoses, adapters, fittings, and lines. Setting a new industry standard, technicians can easily build or repair almost any of the thousands of power steering lines in millions of vehicles on the road today with one compact kit.

- Repair high & low pressure lines
- Quick & easy on-vehicle repairs
- No need to order & wait
- Repairs 98% of power steering lines, both domestic & foreign
- Universal 5/16" & 3/8" lines
- SAE approved hose can be used for power steering lines, clutch, industrial, and HD applications