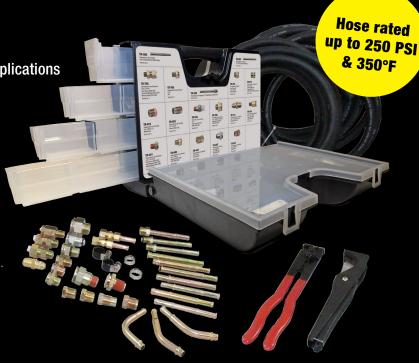

**TRK-555** 

## TRANSMISSION 98 Pieces & 50' Hose LINE REPAIR KIT

REPAIR TRANSMISSION OIL COOLER LINES FOR ANY VEHICLE IN MINUTES! **EASILY REPAIR RUSTED LINES, PINHOLE LEAKS, AND CRACKED LINES.** 

- Durable rubber hose in 5/16" and 3/8"
- Contains 12 different transmission connector applications
- Works with most domestic and import vehicles
- Components for repairing 5/16" and 3/8" lines
- Durable and refillable case

Scan the QR code to shop online or visit agscompany.com.

INCLUDES EVERYTHING NEEDED TO REPLACE OR REPAIR CRACKED AND/OR LEAKING TRANSMISSION OIL COOLER LINES OUICKLY AND EASILY!

## **TRANSMISSION LINE REPAIR KIT - TRK-555**

|               | Part No.                   | Description                                                                                                                                                                                                                                            | Bags/Kit    | Bags/Case   |
|---------------|----------------------------|--------------------------------------------------------------------------------------------------------------------------------------------------------------------------------------------------------------------------------------------------------|-------------|-------------|
| <u></u>       | TR-013                     | 3/4" Hanger Clamp with Screws (use with TRC-525 and TRC-625)                                                                                                                                                                                           | 1           | 5           |
| Ō             | TR-6806<br>TR-6807         | 9/16" 360° Hose Clamp for Transmission/Oil Cooler Hose<br>(use with TRC-525) - 21/bag<br>3/4" 360° Hose Clamp for Transmission/Oil Cooler Hose<br>(use with TRC-625) - 21/bag                                                                          | 1           | 5<br>5      |
|               | TR-605                     | Transmission Line Tube Nut, 3/8" x 5/8-18 Inverted Flare - 4/bag                                                                                                                                                                                       | 1           | 5           |
|               | TR-620                     | Transmission Line Tube Nut, 3/8" x 5/8-18 Inverted<br>Flare Long - 2/bag                                                                                                                                                                               | 1           | 5           |
|               | TR-610                     | Transmission Line Tube Nut, 3/8" x M16 x 1.5 Bubble Flare - 4/bag                                                                                                                                                                                      | 1           | 5           |
| G-11115       | TR-615                     | Transmission Line Tube Nut, 3/8" x M18 x 1.5 Bubble Flare - 4/bag                                                                                                                                                                                      | 1           | 5           |
| <b>.</b>      | TR-601                     | Transmission Line Connector, 3/8" x 11/16-20 - Ford Taurus/Ford<br>Windstar/Merc Sable - 1/bag                                                                                                                                                         | 1           | 5           |
|               | TR-603                     | Transmission Line Connector, 3/8"x 3/8-18,<br>Chevrolet 2002-1988/GMC 2002-1988 - 1/bag                                                                                                                                                                | 1           | 5           |
|               | TR-607                     | Transmission Oil Cooler Line Connector, 1/2" x M20 x 1.5,<br>GM 2006-1996 - 1/bag                                                                                                                                                                      | 1           | 5           |
|               | TR-704                     | Oil Cooler Line Connector, 3/8",Chevrolet 1995-1985/<br>GMC 1995-1985 - 1/baq                                                                                                                                                                          | 1           | 5           |
| <b>11111</b>  | TR-705                     | Oil Cooler Line Connector, 1/2" x 14 NPT x 18.2mm, Chevrolet 2002-1996/ GMC 2002-1996 - 1/bag                                                                                                                                                          | 1           | 5           |
|               | TR-713                     | Transmission Line Connector, 3/8" x 1/4" NPT x 5/8-18,<br>Dodge 2003-1990 - 1/bag                                                                                                                                                                      | 1           | 5           |
|               | TR-750                     | Transmission Line Connector, 3/8" x 1/4-18 NPT,<br>Dodge 2003-1994/Jeep 2003-1993 - 1/bag                                                                                                                                                              | 1           | 5           |
| <b>4</b>      | TR-755                     | Transmission Line Connector, 3/8" x 3/8-18, Ford Taurus/<br>Linc Continental/Merc Sable - 1/bag                                                                                                                                                        | 1           | 5           |
|               | TR-760                     | Transmission Line Connector, 5/16" x 9/16-18, GM - 1/bag                                                                                                                                                                                               | 1           | 5           |
|               | TR-765                     | Transmission/Oil Cooler Line Connector, 3/8"x 5/8-18,<br>GM 2006-1996 - 1/bag                                                                                                                                                                          | 1           | 5           |
|               | TR-770                     | Transmission Line Connector, 3/8" x 3/8-18, Cadillac/<br>Chevrolet/GMC/Hummer - 1/bag                                                                                                                                                                  | 1           | 5           |
|               | TR-720                     | Transmission Line Quick Connector, 3/8" Straight Push Quick<br>Connect to Rubber - 1/bag                                                                                                                                                               | 1           | 5           |
| $\mathcal{C}$ | TR-775                     | 3/8" Transmission Line Connector Clip - 5/bag                                                                                                                                                                                                          | 1           | 5           |
| 808-          | TR-405<br>TR-410           | Transmission Line Adapter - 5/16" Steel Compression<br>to 5/16" Rubber - 1/bag<br>Transmission Line Adapter - 3/8" Steel Compression<br>to 5/16" Rubber - 1/bag                                                                                        | 1           | 5<br>5      |
|               | TR-935<br>TR-940<br>TR-945 | Transmission Line Adapter, 5/16" x 5/8-18 Inverted Flare Nut to Rubber Hose - 2/bag Transmission Line Adapter, 5/16" x 1/2-20 Nut GM O-Ring to Rubber Hose - 2/bag Transmission Line Adapter, 5/16" x 1/2-20 Inverted Flare Nut to Rubber Hose - 2/bag | 1<br>1<br>1 | 5<br>5<br>5 |
|               | TR-950                     | Transmission Line Adapter, 5/16" Rubber Hose to 5/16" Rubber Hose -<br>1/bag                                                                                                                                                                           | 1           | 5           |
|               | TR-955                     | Transmission Line Adapter, 5/16" Rubber Hose to Quick Connector -<br>1/bag                                                                                                                                                                             | 1           | 5           |
|               | TR-960                     | Transmission Line Adapter, 3/8" Rubber Hose to 5/16" Rubber Hose -<br>1/bag                                                                                                                                                                            | 1           | 5           |
|               | TR-965                     | Transmission Line Adapter, 3/8" Rubber Hose to Quick Connector - 1/bag                                                                                                                                                                                 | 1           | 5           |
| $\sim$        | TR-970                     | Transmission Line Adapter, 3/8" 45° Male to Rubber Hose - 1/bag                                                                                                                                                                                        | 1           | 5           |
| $\checkmark$  | TR-975                     | Transmission Line Adapter, 3/8" 90° Male to Rubber Hose - 1/bag                                                                                                                                                                                        | 1           | 5           |
|               | TR-980                     | Transmission Line Adapter, 3/8" Straight Male to Rubber Hose - 2/bag                                                                                                                                                                                   | 1           | 5           |
|               | TR-985                     | Transmission Line Adapter, 3/8" Inverted Flare to Rubber Hose - 2/bag                                                                                                                                                                                  | 1           | 5           |
| _             | TR-990                     | Transmission Line Adapter, 3/8" GM O-Ring to Rubber Hose - 2/bag                                                                                                                                                                                       | 1           | 5           |
|               | TRC-525<br>TRC-625         | 5/16" x 25' Transmission/Oil Cooler Hose<br>3/8" x 25' Transmission/Oil Cooler Hose                                                                                                                                                                    | 1 1         | 1 1         |
| ~             | TR-360                     | 360° Hose Clamp Pliers                                                                                                                                                                                                                                 | 1           | 1           |
| ×             | ACR-054                    | Hose Cutting Tool                                                                                                                                                                                                                                      | 1           | 10          |