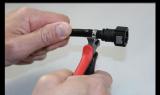

## **FLRK-15**

## FUEL LINE REPAIR KIT



**QUICKLY PRODUCE AND REPAIR FUEL LINES FOR VIRTUALLY ANY VEHICLE! REPAIRS FOR NYLON, STEEL, AND QUICK CONNECT.** 

- Push-button thumb release on quick connects
- No tools required to insert into nylon tubing
- Includes all parts for nylon and steel sections
- Nylon line tested to 200 PSI
- Durable and refillable case
- Saves 50-70% compared to OE replacement
- Repairs for almost any vehicle in one kit
- Keeps everything on hand to make repairs fast





Scan the QR code to shop online or visit agscompany.com.

## EASY REPAIRS WITH NO SPECIAL TOOLS REQUIRED!











Watch the video!



## **FUEL LINE REPAIR KIT - FLRK-15**

|              | Part No.                                                             | Description                                                                                                                                                                                                                                                                                                                                                                                 | Bags/Kit              | Bags/Case             |
|--------------|----------------------------------------------------------------------|----------------------------------------------------------------------------------------------------------------------------------