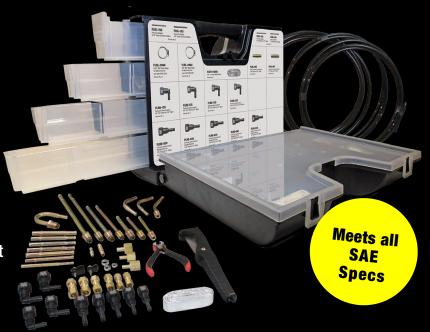

## **FLRK-15**

## FUEL LINE REPAIR KIT

**QUICKLY PRODUCE AND REPAIR FUEL LINES FOR VIRTUALLY ANY VEHICLE! REPAIRS FOR NYLON, STEEL, AND QUICK CONNECT.** 

- Push-button thumb release on quick connects
- No tools required to insert into nylon tubing
- Includes all parts for nylon and steel sections
- Nylon line tested to 200 PSI
- Durable and refillable case
- Saves 50-70% compared to OE replacement
- Repairs for almost any vehicle in one kit
- Keeps everything on hand to make repairs fast

## **FUEL LINE REPAIR KIT - FLRK-15**

|              | Part No.                                                             | Description                                                                                                                                                                                                                                                                                                                                                                                 | Bags/Kit              | Bags/Case             |
|--------------|----------------------------------------------------------------------|---------------------------------------------------------------------------------------------------------------------------------------------------------------------------------------------------------------------------------------------------------------------------------------------------------------------------------------------------------------------------------------------|-----------------------|-----------------------|
|              | FLRC-2978<br>FLRC-2980<br>FLRC-2982                                  | 1/4" 360° Hose Clamp for Nylon Fuel Line (use with FLRN-425) - 10/bag<br>5/16" 360° Hose Clamp for Nylon Fuel Line (use with FLRN-525) - 32/bag<br>3/8" 360° Hose Clamp for Nylon Fuel Line (use with FLRN-625) - 28/bag                                                                                                                                                                    | 1<br>1<br>1           | 1<br>1<br>1           |
| $\simeq$     | FLRH-038<br>FLRH-516                                                 | 3/8" Tube Holder for Nylon Fuel Line with Screw (use with FLRN-625) - 20/bag<br>5/16" Tube Holder for Nylon Fuel Line with Screw (use with FLRN-525 and FLRN-425) - 20/bag                                                                                                                                                                                                                  | 1 1                   | 1 1                   |
| 638          | CF-2B<br>CF-3B<br>CF-4B                                              | Brass Compression Union, 1/4" - 1/bag<br>Brass Compression Union, 5/16" - 1/bag<br>Brass Compression Union, 3/8" - 1/bag                                                                                                                                                                                                                                                                    | 1<br>1<br>1           | 10<br>10<br>10        |
| Dell         | FLRL-050<br>FLRL-055<br>FLRL-060<br>FLRL-065<br>FLRL-250<br>FLRL-255 | Fuel Line Compression Union, 5/16" Steel to 5/16" Nylon - 2/bag Fuel Line Compression Union, 5/16" Nylon to 5/16" Nylon - 2/bag Fuel Line Compression Union, 3/8" Steel to 3/8" Nylon - 2/bag Fuel Line Compression Union, 3/8" Nylon to 3/8" Nylon - 2/bag Fuel Line Compression Union, 1/4" Steel to 1/4" Nylon - 2/bag Fuel Line Compression Union, 1/4" Nylon to 1/4" Nylon - 2/bag     | 1<br>1<br>1<br>1<br>1 | 5<br>5<br>5<br>5<br>5 |
| <del></del>  | FLRL-057<br>FLRL-067                                                 | Fuel Line Push-On Connector, 5/16" Nylon to 5/16" Nylon - 2/bag<br>Fuel Line Push-On Connector, 3/8" Nylon to 3/8" Nylon - 2/bag                                                                                                                                                                                                                                                            | 1<br>1                | 5<br>5                |
|              | FLRL-095<br>FLRL-100<br>FLRL-107                                     | Fuel Line Adapter, 5/16" Female to 5/16" Nylon - 2/bag<br>Fuel Line Adapter, 3/8" Female to 3/8" Nylon - 2/bag<br>Fuel Line Adapter, 14mm Female to 14mm Nylon - 1/bag                                                                                                                                                                                                                      | 1<br>1<br>1           | 5<br>5<br>5           |
| •            | FLRL-070<br>FLRL-075                                                 | Fuel Line Adapter, 5/16" Steel to 5/16" Nylon - 2/bag<br>Fuel Line Adapter, 3/8" Steel to 3/8" Nylon - 2/bag                                                                                                                                                                                                                                                                                | 1 1                   | 5<br>5                |
| <b>₩</b>     | FLRL-127                                                             | Fuel Line Adapter, 45° 14mm Steel to 14mm Nylon - 1/bag                                                                                                                                                                                                                                                                                                                                     | 1                     | 5                     |
|              | FLRL-137                                                             | Fuel Line Adapter, 14mm Steel to 14mm Nylon - 1/bag                                                                                                                                                                                                                                                                                                                                         | 1                     | 5                     |
|              | FLRL-140<br>FLRL-145                                                 | Fuel Line Adapter, 5/16" Rubber Hose to 5/16" Nylon - 2/bag<br>Fuel Line Adapter, 3/8" Rubber Hose to 3/8" Nylon - 2/bag                                                                                                                                                                                                                                                                    | 1 1                   | 5<br>5                |
|              | FLRL-150<br>FLRL-155<br>FLRL-160                                     | Fuel Line Adapter, 5/16" Quick Connect to Nylon - 2/bag<br>Fuel Line Adapter, 3/8" Quick Connect to Nylon - 2/bag<br>Fuel Line Adapter, 1/4" Quick Connect to 5/16" Nylon - 1/bag                                                                                                                                                                                                           | 1<br>1<br>1           | 5<br>5<br>5           |
|              | FLRL-165<br>FLRL-167                                                 | Fuel Line Adapter/Reducer, 3/8" Nylon to 5/16" Nylon - 1/bag<br>Fuel Line Adapter/Reducer, 5/16" Nylon to 1/4" Nylon - 1/bag                                                                                                                                                                                                                                                                | 1                     | 5<br>5                |
| 4            | FLRL-170<br>FLRL-175                                                 | Fuel Line Adapter, 5/16" Steel to 5/16" Rubber Hose - 1/bag<br>Fuel Line Adapter, 3/8" Steel to 3/8" Rubber Hose - 1/bag                                                                                                                                                                                                                                                                    | 1 1                   | 5<br>5                |
| -            | FLRL-270<br>FLRL-275                                                 | Fuel Line Adapter, 5/16" Steel to 5/16" Rubber Hose (short) - 2/bag Fuel Line Adapter, 3/8" Steel to 3/8" Rubber Hose (short) - 2/bag                                                                                                                                                                                                                                                       | 1 1                   | 5<br>5                |
|              | FLRL-38180                                                           | Fuel Line Adapter, 180° 3/8" Steel to 3/8" Nylon - 1/bag                                                                                                                                                                                                                                                                                                                                    | 1                     | 5                     |
| $\checkmark$ | FLRL-3890<br>FLRL-51690                                              | Fuel Line Adapter, 90° 3/8" Nylon to 3/8" Nylon - 2/bag<br>Fuel Line Adapter, 90° 5/16" Nylon to 5/16" Nylon - 2/bag                                                                                                                                                                                                                                                                        | 1 1                   | 5<br>5                |
| 0            | FLRN-425<br>FLRN-525<br>FLRN-625                                     | 1/4" x 25' Nylon Fuel Line<br>5/16" x 25' Nylon Fuel Line<br>3/8" x 25' Nylon Fuel Line                                                                                                                                                                                                                                                                                                     | 1<br>1<br>1           | 1<br>1<br>1           |
|              | FLRQ-020<br>FLRQ-030<br>FLRQ-035<br>FLRQ-040<br>FLRQ-045             | Fuel Line Quick Connect, Straight Push-On 3/8" Steel to 3/8" Nylon - 2/bag Fuel Line Quick Connect, Straight Push-On 3/8" Steel to 5/16" Nylon - 2/bag Fuel Line Quick Connect, Straight Push-On 5/16" Steel to 3/8" Nylon - 2/bag Fuel Line Quick Connect, Straight Push-On 5/16" Steel to 5/16" Nylon - 2/bag Fuel Line Quick Connect, Straight Push-On 1/4" Steel to 5/16" Nylon - 1/bag | 1<br>1<br>1<br>1      | 5<br>5<br>5<br>5<br>5 |
|              | FLRQ-120<br>FLRQ-125<br>FLRQ-130<br>FLRQ-135                         | Fuel Line Quick Connect, 90° 5/16" Steel to 3/8" Nylon - 2/bag Fuel Line Quick Connect, 90° 3/8" Steel to 3/8" Nylon - 2/bag Fuel Line Quick Connect, 90° 3/8" Steel to 5/16" Nylon - 2/bag Fuel Line Quick Connect, 90° 5/16" Steel to 5/16" Nylon - 2/bag                                                                                                                                 | 1<br>1<br>1<br>1      | 5<br>5<br>5<br>5      |
|              | FLRT-14005                                                           | 5/8" x 3' Heat Shield Sleeve                                                                                                                                                                                                                                                                                                                                                                | 1                     | 1                     |
| *            | FLRL-001                                                             | Clamping Pliers for Hose Clamps                                                                                                                                                                                                                                                                                                                                                             | 1                     | 1                     |
| ×            | ACR-054                                                              | Hose Cutting Tool                                                                                                                                                                                                                                                                                                                                                                           | 1                     | 10                    |