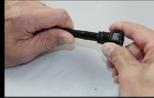

## **FLRK-15**

## FUEL LINE REPAIR KIT



**QUICKLY PRODUCE AND REPAIR FUEL LINES FOR VIRTUALLY ANY VEHICLE! REPAIRS FOR NYLON, STEEL, AND QUICK CONNECT.** 

- Push-button thumb release on quick connects
- No tools required to insert into nylon tubing
- Includes all parts for nylon and steel sections
- Nylon line tested to 200 PSI
- Durable and refillable case
- Saves 50-70% compared to OE replacement
- Repairs for almost any vehicle in one kit
- Keeps everything on hand to make repairs fast





Scan the QR code to shop online or visit agscompany.com.

## EASY REPAIRS WITH NO SPECIAL TOOLS REQUIRED!











Watch the video!



## **FUEL LINE REPAIR KIT - FLRK-15**

|              | Part No.                                                             | Description                                                                                                                                                                                                                                                                                                                                                                                 | Bags/Kit              | Bags/Case             |
|--------------|----------------------------------------------------------------------|--------------------------------------------------------------------------------------------------------------------------------