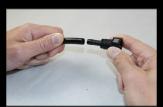

## **FLRK-15**

## FUEL LINE REPAIR KIT



**QUICKLY PRODUCE AND REPAIR FUEL LINES FOR VIRTUALLY ANY VEHICLE! REPAIRS FOR NYLON, STEEL, AND QUICK CONNECT.** 

- Push-button thumb release on quick connects
- No tools required to insert into nylon tubing
- Includes all parts for nylon and steel sections
- Nylon line tested to 200 PSI
- Durable and refillable case
- Saves 50-70% compared to OE replacement
- Repairs for almost any vehicle in one kit
- Keeps everything on hand to make repairs fast





Scan the QR code to shop online or visit agscompany.com.

## EASY REPAIRS WITH NO SPECIAL TOOLS REQUIRED!











Watch the video!



## **FUEL LINE REPAIR KIT - FLRK-15**

|              | Part No.                                                             | Description                                                                                                                                                                                                                                                                                                                                                                                 | Bags/Kit              | Bags/Case             |
|--------------|----------------------------------------------------------------------|------------------------------------------------------------------------------------------------------------------------------