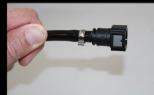

## FUEL LINE REPAIR KIT

**QUICKLY PRODUCE AND REPAIR FUEL LINES FOR VIRTUALLY ANY VEHICLE! REPAIRS FOR NYLON, STEEL, AND QUICK CONNECT.** 

- Push-button thumb release on quick connects
- No tools required to insert into nylon tubing
- Includes all parts for nylon and steel sections
- Nylon line tested to 200 PSI
- Durable and refillable case
- Saves 50-70% compared to OE replacement
- Repairs for almost any vehicle in one kit
- Keeps everything on hand to make repairs fast

## EASY REPAIRS WITH NO SPECIAL TOOLS REQUIRED!

Watch the video!