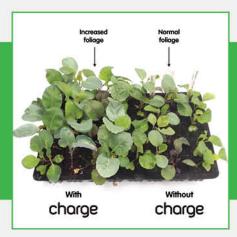

nce you've chosen a growing media to use with the RhizoWilma (hydro, coco or soil), make sure you apply a suitable mineral feed.

## Mixing feeds



Keep the nutrient solution in your tank well mixed with a small water pump. This helps improve nutrient uptake.

# **Ecothrive Coco with Charge**





COCO with charge

Drive growth and save time each time you pot up. Try **Ecothrive Coco with Charge.** 

It's a top tier coco that's pre-mixed with Ecothrive Charge, our bestselling organic additive!

- Pre-mixed at ideal 2%! No more measuring or mixing Charge
- Packed with bacteria, nutrients and micronutrients (NPK 3/2/3)
- Boost growth, rooting, nutrient uptake & pest resistance

Ecothrive Coco with Charge - 50 Litres 2737



# BUY 5+ BAGS AND ONLY PAY £13.95 EACH

#### **Greater foliage:**



#### **Better yields:**



#### Increased root mass: