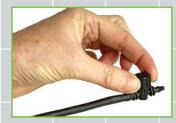

## **Setting the AQUAvalve**

Make sure you do this before use and after cleaning. Simply remove, squish and reinsert the yellow/ green rubber on the valve.