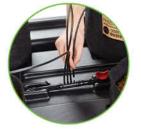

#### **Nutrient management**

Drain off 1 - 2 Litres of nutrient every 2 weeks so sediment doesn't build up. Just turn on the taps found at the end of your pipes.