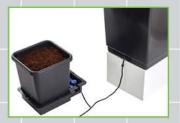

# **How to fine tune your AutoPot System**

#### Using gravity pressure

There's no pump - AutoPots use gravity to get feed to pots. Make sure your tank's at least 15cm higher than the topmost AQUAvalve.

#### **Nutrient management**

Drain off 1 - 2 Litres of nutrient every 2 weeks so sediment doesn't build up. Just turn on the taps found at the end of your pipes.

# **Root temperatures**

Don't sit AutoPots on cold concrete floors - it can chill your nutrient solution. Instead, place a Garland Tray under each plant.