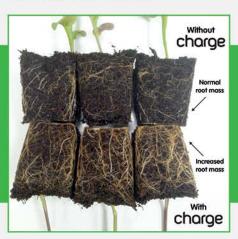

# **Ecothrive Coco with Charge**

COCO with charge

Drive growth and save time each time you pot up. Try **Ecothrive Coco with Charge.** 

It's a top tier coco that's pre-mixed with Ecothrive Charge, our bestselling organic additive!

- Pre-mixed at ideal 2%! No more measuring or mixing Charge
- Packed with bacteria, nutrients and micronutrients (NPK 3/2/3)
- Boost growth, rooting, nutrient uptake & pest resistance

Ecothrive Coco with Charge - 50 Litres 2737

#### Increased root mass: