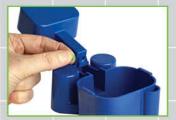

## **Setting the AQUAvalve**

Make sure you do this before use and after cleaning. Simply remove, squish and reinsert the yellow/ green rubber on the valve.