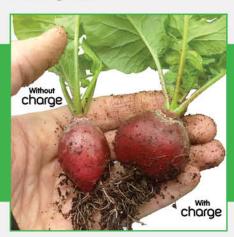

media to use with the RhizoWilma (hydro, coco or soil), make sure you apply a suitable mineral feed.

## Mixing feeds



Keep the nutrient solution in your tank well mixed with a small water pump. This helps improve nutrient uptake.

# **Ecothrive Coco with Charge**





COCO with charge

Drive growth and save time each time you pot up. Try **Ecothrive Coco with Charge.** 

It's a top tier coco that's pre-mixed with Ecothrive Charge, our bestselling organic additive!

- Pre-mixed at ideal 2%! No more measuring or mixing Charge
- Packed with bacteria, nutrients and micronutrients (NPK 3/2/3)
- Boost growth, rooting, nutrient uptake & pest resistance

Ecothrive Coco with Charge - 50 Litres 2737



# BUY 5+ BAGS AND ONLY PAY £13.95 EACH

#### **Greater foliage:**



#### **Better yields:**



#### Increased root mass: