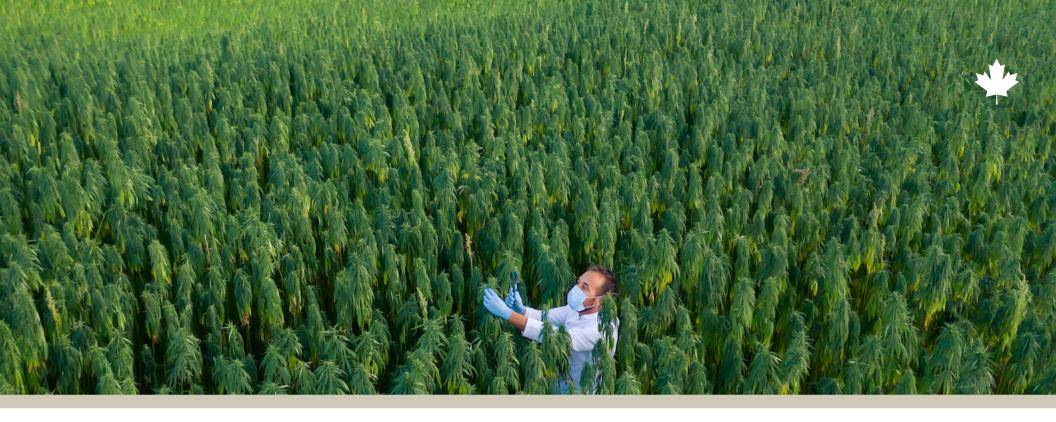

# WHY CHOOSE NATURE-BASED HEMP CARBON CREDITS?

Industrial hemp is a potent carbon removal agent, absorbing CO2, into its biomass, roots, and soil, thus helping mitigate greenhouse gas emissions.

The Hemp Carbon
Standard is the only
organization to use a
methodology that
leverages Sentinel 2
satellite data and Net
Ecosystem Exchange (NEE)
calculations, to accurately
quantify CO2 sequestration
from growing industrial
hemp.

This process has been certified to ISO 14064-2 by Control Union, ensuring Hemp Carbon Standard removal credits meet international standards.

Creating a lasting environmental and social impact