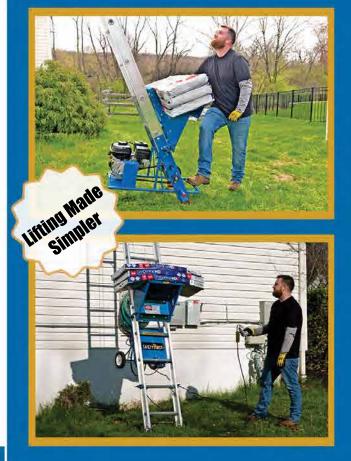

# **Optimize any Job**

For 60 years, our line of gas powered material hoists have provided simple, safe and affordable material handling alternatives. Using only the highest quality engines, our gas series features five hoists with weight capacities from 200-400 lbs and a max height of 46.5 feet.

# **Key Features**

- ·Manufactured entirely in the USA
- Powered by highest quality engines available
- Designed with rugged all-steel construction-durability
- •Quick and simple setup with tutorial videos available
- ·Lightweight and extremely portable
- Unique accessories available
- ·All units are field serviceable