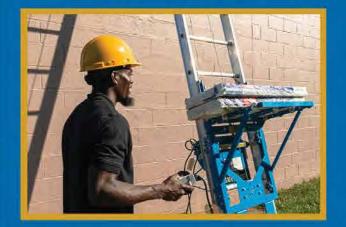

# Why choose a hoist?

- Don't put your team at risk of injury or hefty fines
- Don't violate OSHA regulations
- Don't operate on someone else's schedule
- Don't lose jobs in hard to reach places for lack of lifting alternative
- Don't wait around for expensive and time consuming permits

You work hard enough. Use a hoist.