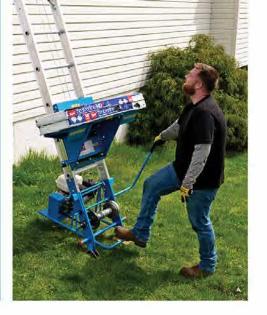

# **Changing the game**

The patented Safety Hoist electric hoist series is the most innovative and user-friendly laddervator on the market. Designed and manufactured with you in mind, our electric series features hoists with weight capacities ranging from 250 to 500 lbs. Safely lift your materials up to 44 feet with just the push of a button.

# **Key Features**

- ·Ability to raise and lower material
- Pendant controlled allowing operator to stand away from load deck
- Lightweight and extremely portable
- ·Quick and simple setup- tutorial videos available
- Environmentally friendly
- ·Manufactured for indoor and outdoor use
- •Usable with any household outlet or portable generator (draws less than 10 amps of 110v electricity)
- Dual automatic braking systems for safer operation