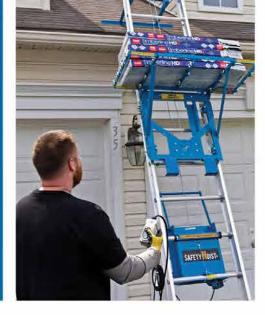

# **Optimize any Job**

For 60 years, our line of gas powered material hoists have provided simple, safe and affordable material handling alternatives. Using only the highest quality engines, our gas series features five hoists with weight capacities from 200-400 lbs and a max height of 46.5 feet.

### **Models**

CH-200 (200 lb capacity) VH-300 (300 lb capacity) HD-400 (400 lb capacity) AH-300 (300 lb capacity) AH-400 (400 lb capacity)