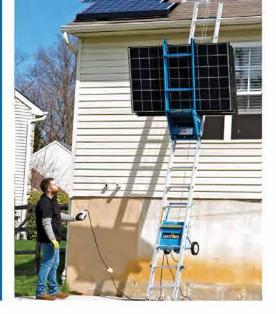

# Solar, Simplified

The solar industry needs a simpler and safer way to lift their materials to a higher level. Our solar panel hoist series was manufactured with that in mind. With lifting capabilities of up to 44 feet, our solar series allows the user to safely and securely lift up to six solar panels at a time.

# **Key Features**

- Uses patented electrical hoist technology
- ·Simple to operate with unique solar panel cradle
- •Quick and simple setup with tutorial videos available
- ·Lightweight and extremely portable
- •Pendant controlled allowing operator to stand away from load deck
- Ability to raise and lower up to 500 lbs of materials
- Environmentally friendly
- •Usable with any household outlet or portable generator
- Dual automatic braking systems for safe operation