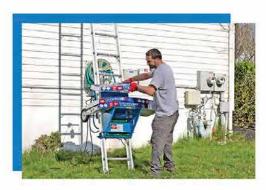

# **Changing the game**

The patented Safety Hoist electric hoist series is the most innovative and user-friendly laddervator on the market. Designed and manufactured with you in mind, our electric series features hoists with weight capacities ranging from 250 to 500 lbs. Safely lift your materials up to 44 feet with just the push of a button.

# **Key Features**

- ·Ability to raise and lower material
- Pendant controlled allowing operator to stand away from load deck
- Lightweight and extremely portable
- ·Quick and simple setup- tutorial videos available
- Environmentally friendly
- ·Manufactured for indoor and outdoor use
- •Usable with any household outlet or portable generator (draws less than 10 amps of 110v electricity)
- Dual automatic braking systems for safer operation