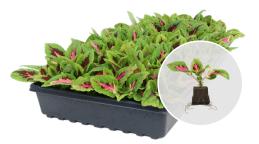

**Bidens 'Blazing Glory'** *Bidens ferulifolia*Day 21 After Sticking in 50 Count

(pinched on day 14)

Coleus 'Burgundy Wedding Train'
Solenostemon hybrida
Day 14 After Sticking in 104 Count

Coleus 'Dragon Heart'
Solenostemon scutellarioides
Day 14 After Sticking in 104 Count

**Daisy 'Angelic Burgundy'**Argyranthemum frutescens
Day 14 After Sticking in 50 Count

Meadow Sage 'Blue Chill'
Salvia azurea
Day 16 After Sticking in 50 Count

Coleus 'French Quarters'
Solenostemon scutellarioides
Day 14 After Sticking in 104 Count