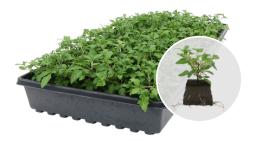

## **Propagation of Floriculture Crops**

OASIS® RhizoPlug™ Sheet can be used for the propagation of a wide variety of floriculture crops. Growers have the option to choose from various configurations based on the crop and production needs.

The following are examples of floriculture crops propagated in OASIS® RhizoPlug™ Sheet under intermittent mist. Crops received complete nutrient solution 15-5-15 containing 150 ppm N with initial watering and from day 7 onwards. After 8-12 days, the crops were removed from mist and watered as required. No PGR or rooting hormone was used during the propagation process. Refer to OASIS® RhizoPlug™ Sheet Product usage documents for complete instructions.