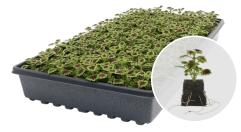

## **Propagation of Floriculture Crops**

OASIS® RhizoPlug™ Sheet can be used for the propagation of a wide variety of floriculture crops. Growers have the option to choose from various configurations based on the crop and production needs.

The following are examples of floriculture crops propagated in OASIS® RhizoPlug™ Sheet under intermittent mist. Crops received complete nutrient solution 15-5-15 containing 150 ppm N with initial watering and from day 7 onwards. After 8-12 days, the crops were removed from mist and watered as required. No PGR or rooting hormone was used during the propagation process. Refer to OASIS® RhizoPlug™ Sheet Product usage documents for complete instructions.