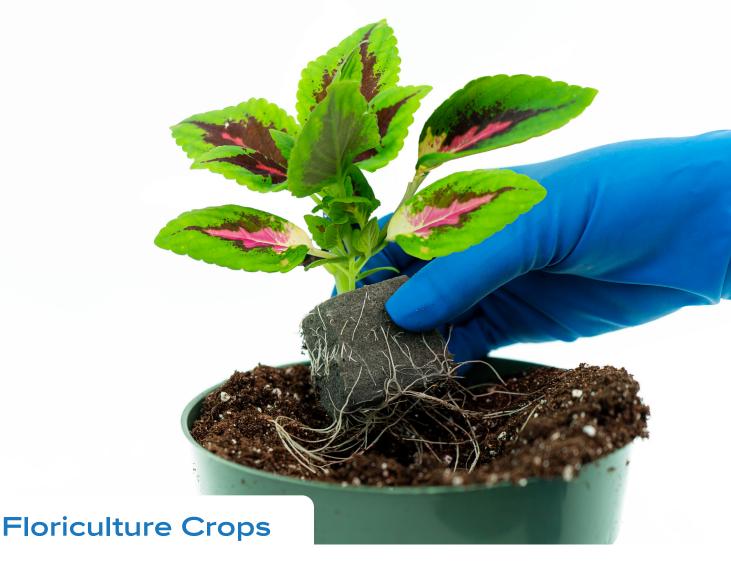

**Bidens 'Blazing Glory'** *Bidens ferulifolia*Day 21 After Sticking in 50 Count

(pinched on day 14)

Coleus 'Burgundy Wedding Train'
Solenostemon hybrida
Day 14 After Sticking in 104 Count

Coleus 'Dragon Heart'
Solenostemon scutellarioides
Day 14 After Sticking in 104 Count

**Daisy 'Angelic Burgundy'**Argyranthemum frutescens
Day 14 After Sticking in 50 Count

Meadow Sage 'Blue Chill'
Salvia azurea
Day 16 After Sticking in 50 Count

Coleus 'French Quarters'
Solenostemon scutellarioides
Day 14 After Sticking in 104 Count