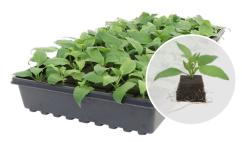

**Bidens 'Blazing Glory'** *Bidens ferulifolia*Day 21 After Sticking in 50 Count

(pinched on day 14)

Coleus 'Burgundy Wedding Train'
Solenostemon hybrida
Day 14 After Sticking in 104 Count

Coleus 'Dragon Heart'
Solenostemon scutellarioides
Day 14 After Sticking in 104 Count

**Daisy 'Angelic Burgundy'**Argyranthemum frutescens
Day 14 After Sticking in 50 Count

Meadow Sage 'Blue Chill'
Salvia azurea
Day 16 After Sticking in 50 Count

Coleus 'French Quarters'
Solenostemon scutellarioides
Day 14 After Sticking in 104 Count