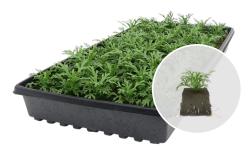

**Bidens 'Blazing Glory'** *Bidens ferulifolia*Day 21 After Sticking in 50 Count

(pinched on day 14)

Coleus 'Burgundy Wedding Train'
Solenostemon hybrida
Day 14 After Sticking in 104 Count

Coleus 'Dragon Heart'
Solenostemon scutellarioides
Day 14 After Sticking in 104 Count

**Daisy 'Angelic Burgundy'**Argyranthemum frutescens
Day 14 After Sticking in 50 Count

Meadow Sage 'Blue Chill'
Salvia azurea
Day 16 After Sticking in 50 Count

Coleus 'French Quarters'
Solenostemon scutellarioides
Day 14 After Sticking in 104 Count