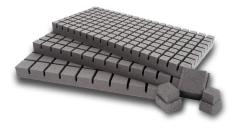

## RhizoPlug

Rhizo-: root (origin Greek)

OASIS® RhizoPlug™ Sheet is a next-generation of engineered growing media developed specifically for precision propagation of vegetative cuttings. This product is clean, safe and inert. The plugs are pre-dibbled and come in sheets for easy and efficient handling. OASIS® RhizoPlug™ Sheets are available in 50, 104 and 162 count plug sheets.