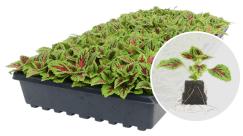

**Bidens 'Blazing Glory'** *Bidens ferulifolia*Day 21 After Sticking in 50 Count

(pinched on day 14)

Coleus 'Burgundy Wedding Train'
Solenostemon hybrida
Day 14 After Sticking in 104 Count

Coleus 'Dragon Heart'
Solenostemon scutellarioides
Day 14 After Sticking in 104 Count

**Daisy 'Angelic Burgundy'**Argyranthemum frutescens
Day 14 After Sticking in 50 Count

Meadow Sage 'Blue Chill'
Salvia azurea
Day 16 After Sticking in 50 Count

Coleus 'French Quarters'
Solenostemon scutellarioides
Day 14 After Sticking in 104 Count