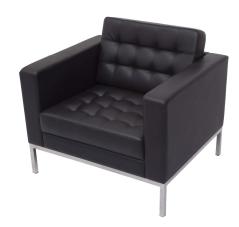

## **VENUS 1 SEATER SOFA**

Elegant reception area arm chair with button finish to black PU, easy clean upholstery. Stainless steel underframe and legs.

Backed by a 3 year warranty.

**SKU:** VENUS1

Categories: Lounge Chairs, Lounge Chairs, Reception,

Seating

Back Height 400 \_seat\_depth 500 \_seat\_height 420 \_seat\_width 630 \_weight\_rating 150

## **PRODUCT DESCRIPTION**

1 Seater Venus Lounge - Black PU Stainless Steel Underframe Black PU Leather Upholstery With Button Stitching Detail Throughout Tested To BS EN 12520:2015 150 Kg Weight Rating 3 Year Warranty