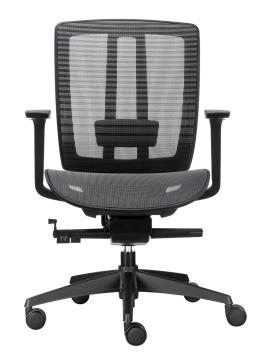

## **OASIS MESH CHAIR**

The Rapidline Oasis chair is a reliable operator chair with a quality mesh finish providing ultimate comfort and breathability.

The Donati-Dopo Mechanism moves with you as you work and has 5 locking positions, allowing for customisable preferences and further re-enforcing comfortability and support.

## PRODUCT DESCRIPTION

Oasis Full Mesh Operator Chair
Donati-Dopo Weight Sensitive Mechanism With 5 Positions
Black Korean Mesh Back Rest
Black Korean Mesh Seat Pan
Height Adjustable Nylon Arm Rests
Black 5 Star Base With Black 60/25 PU Castors
135 Kg Weight Rating
Greenguard Gold Approved
BIFMA Tested And Certified