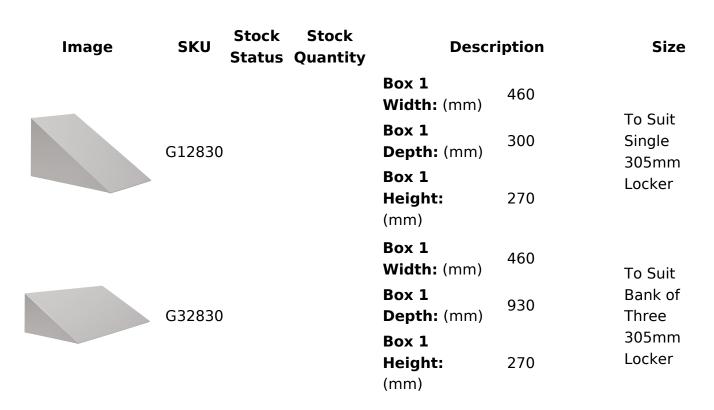

## **GO LOCKER SLOPING TOP**

The sloping top allows for greater hygiene, particularly important where food hygiene is important.

G12830 - 30 Degree Sloping Top for Single Locker G32830 - 30 Degree Sloping Top for Bank of 3 Lockers

## **ADDITIONAL INFORMATION**

**Weight** 0.0000 kg

**Dimensions**  $457 \times 305 \times 270 \text{ mm}$ 

Size To Suit Single 305mm Locker, To Suit

Bank of Three 305mm Locker

**SKU:** LOCKERSLOPINGTOP

Categories: GO Steel, Lockers, Storage