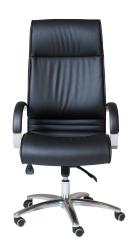

## **CL820 HIGH BACK PU EXECUTIVE CHAIR**

The Rapidline CL820 is a classic large scale executive chair with ample proportions. It features a chrome base, upholstered arm rests, and an infinite tilt lock to set the tilt at any desired position.

Upholstered in soft, comfortable black PU and backed by a 5 year warranty.

**SKU:** CL820 Categories: Executive Chairs, Operator Chairs, Seating