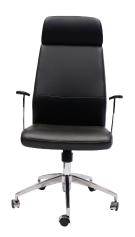

## **CL3000H HIGH BACK CHAIR**

The Rapidline CL3000H is a slimline executive high back chair which suits any office space. Featuring a 3 position lock mechanism to adjust seating angle, upholstered arm pads, and polished aluminium arms and base.

Backed by a 10 year warranty.

SKU: CL3000H BL Categories: <u>Executive Chairs</u>, <u>Seating</u>

Back Height 765 \_seat\_depth 510 \_seat\_height 440-560 \_seat\_width 505 \_weight\_rating 120

## **PRODUCT DESCRIPTION**

Rapidline High Back Slimline Executive Chair East To Adjust Seat & Back Tilt With 3-Position-Lock Mechanism With Anti-Shock Upholstered In Soft Commercial Grade Black PU Leather Soft PU Armrest Pads With Stylish Radial Polished Aluminium Supports Polished Aluminium 5 Star Base 120 kg Weight Rating 10 Year Warranty