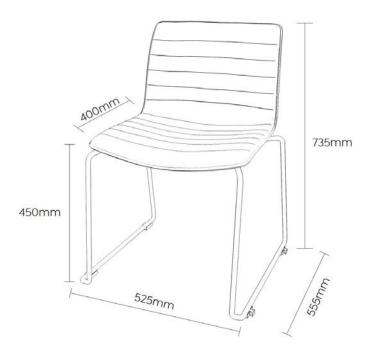

### **Dimensions**

Seat Height 450mm

Seat Width 475 mm

Seat Depth 400 mm

Overall Height 735 mm