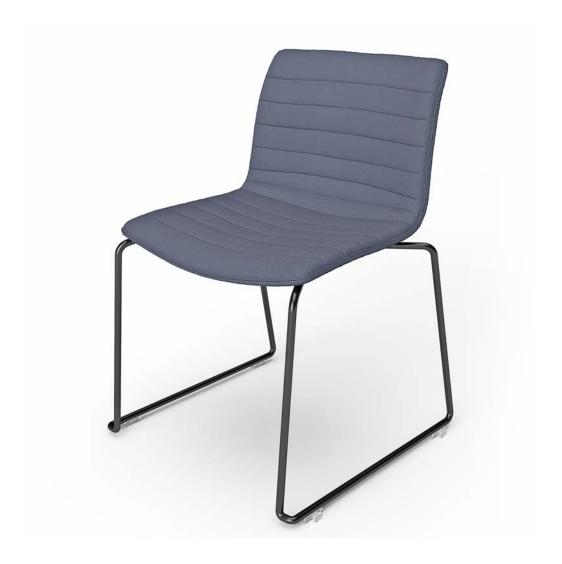

## Product Data Specification

The Smooth Sled chair is a slim, modern, stacking upholstered chair with a slimline design and elegant look. The chair works equally well as a visitor or meeting chair, or in reception areas or breakout areas. The seat is upholstered in charcoal Yuna fabric. The all black powdercoat sled base is stackable and has dual purpose feet/connector.

### **Standard Features**

Upholstered in Charcoal Yuna fabric

All black powder coat base

Stackable base with dual purpose feet/ connector

Works equally as well as a visitor or meeting chair, or in reception areas or breakout zones