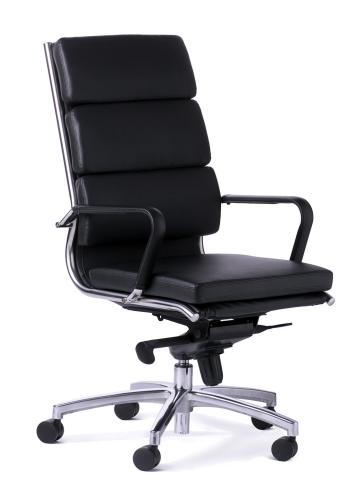

#### **Standard Features**

Synchronised tilting mechanism with weight specific tension control

Luxurious upholstered cushions and removable leather arm covers in black or white PU

Mirror finish stainless steel frame and removable armrests with hidden fixings

Fully sprung seat base for outstanding comfort and support

Suitable for executive, conference or boardroom seating

### **Dimensions**

Seat Height 430 - 510 mm

Seat Width 480 mm

Seat Depth 465 mm

Back Height 640 mm