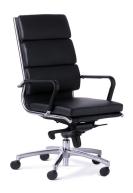

#### **Standard Features**

Synchronised tilting mechanism with weight specific tension control

Luxurious upholstered cushions and removable leather arm covers in black or white PU

Mirror finish stainless steel frame and removable armrests with hidden fixings

Fully sprung seat base for outstanding comfort and support

Suitable for executive, conference or boardroom seating

### **Dimensions**

Seat Height 430 - 510 mm

Seat Width 480 mm

Seat Depth 465 mm

Back Height 640 mm