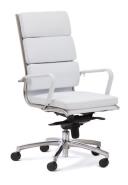

#### **Standard Features**

Synchronised tilting mechanism with weight specific tension control

Luxurious upholstered cushions and removable leather arm covers in black or white PU

Mirror finish stainless steel frame and removable armrests with hidden fixings

Fully sprung seat base for outstanding comfort and support

Suitable for executive, conference or boardroom seating

### **Dimensions**

Seat Height 430 - 510 mm

Seat Width 480 mm

Seat Depth 465 mm

Back Height 640 mm