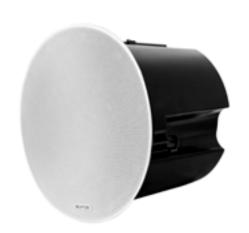

The slim paintable bezel grille, in rust resistant stainless steel, is held in place by easy installation magnets, hiding the true magic of the IC-52 from view.

For the ultimate sound experience at home, play it through Krix.

- · Sound directed to your listening position
- · Discreet home cinema
- Fully enclosed back box

|                       | IC-52                                                                                                                                                                                 |
|-----------------------|---------------------------------------------------------------------------------------------------------------------------------------------------------------------------------------|
| Frequency Range       | 45Hz - 40kHz (in room response)                                                                                                                                                       |
| Power Handling        | 20 - 120 Watts RMS recommended amplifier power                                                                                                                                        |
| Sensitivity           | 90 dB (2.83V / 1m)                                                                                                                                                                    |
| Impedance             | Nominal 6 Ohms (Minimum 3.6 Ohms)                                                                                                                                                     |
| Configuration         | 2-Way                                                                                                                                                                                 |
| Low Frequency Driver  | Cast aluminium basket with a nominal 130mm (5") doped curvilinear paper cone. 30mm (1.2") vented magnet voice coil wound on high temperature kapton former, with copper shorting ring |
| High Frequency Driver | 26mm (1") ring radiator tweeter                                                                                                                                                       |
| Enclosure Type        | Bass reflex, front vented                                                                                                                                                             |
| Input Terminals       | Gold plated spring terminals                                                                                                                                                          |
| Dimensions            | 295mm diameter x 193mm mounting depth                                                                                                                                                 |
| Cut Out Diameter      | 247mm diameter recommended                                                                                                                                                            |
| Net Weight            | 2.5 kg                                                                                                                                                                                |