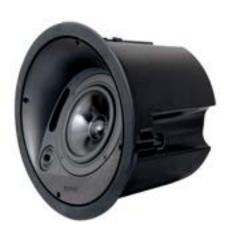

The IC-52 (Atmospherix A20) incorporates a 20 degree angled baffle to project the sound to your primary listening area. This means less sound is reflected off walls and other surfaces. Your experience is clearer, there is a more three-dimensional soundstage, better definition for music listening, more articulate dialogue, and more realistic and involving sound effects in movies.

The bass driver and tweeter are separately mounted on the front baffle, like Krix's bookshelf speakers, for true hi-fi performance. Bass and midrange clarity are delivered through a massive 130mm bass driver with a large magnet and copper shorting ring, while the 26mm ring radiator delivers high frequencies. A fully enclosed back box optimises performance from the bass driver in any installation setting and protects from ceiling debris and sound leakage. Being tonally matched to the Krix floorstanding and bookshelf speakers the IC-52 are ideal front or rear speakers for home theatres, whilst also providing a dynamic stereo music sound presentation.

The slim paintable bezel grille, in rust resistant stainless steel, is held in place by easy installation magnets, hiding the true magic of the IC-52 from view.

For the ultimate sound experience at home, play it through Krix.