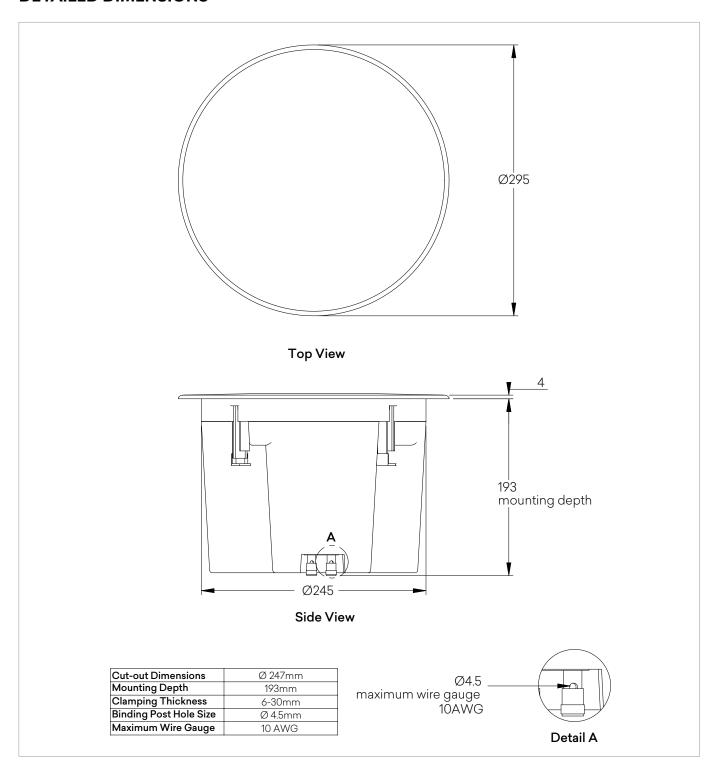

- · Sound directed to your listening position
- · Discreet home cinema
- Fully enclosed back box

|                       | IC-52                                                                                                                                                                                 |
|-----------------------|---------------------------------------------------------------------------------------------------------------------------------------------------------------------------------------|
| Frequency Range       | 45Hz - 40kHz (in room response)                                                                                                                                                       |
| Power Handling        | 20 - 120 Watts RMS recommended amplifier power                                                                                                                                        |
| Sensitivity           | 90 dB (2.83V / 1m)                                                                                                                                                                    |
| Impedance             | Nominal 6 Ohms (Minimum 3.6 Ohms)                                                                                                                                                     |
| Configuration         | 2-Way                                                                                                                                                                                 |
| Low Frequency Driver  | Cast aluminium basket with a nominal 130mm (5") doped curvilinear paper cone. 30mm (1.2") vented magnet voice coil wound on high temperature kapton former, with copper shorting ring |
| High Frequency Driver | 26mm (1") ring radiator tweeter                                                                                                                                                       |
| Enclosure Type        | Bass reflex, front vented                                                                                                                                                             |
| Input Terminals       | Gold plated spring terminals                                                                                                                                                          |
| Dimensions            | 295mm diameter x 193mm mounting depth                                                                                                                                                 |
| Cut Out Diameter      | 247mm diameter recommended                                                                                                                                                            |
| Net Weight            | 2.5 kg                                                                                                                                                                                |

## **DETAILED DIMENSIONS**

listen@krix.com.au