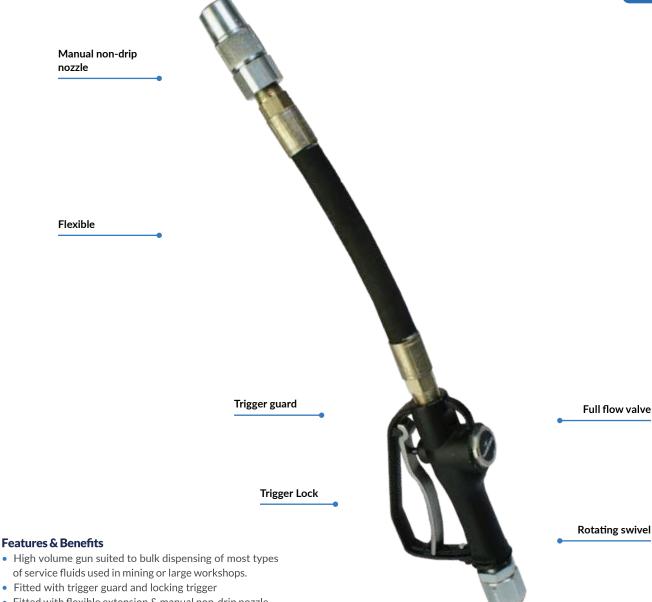

### High flow oil control gun

High volume oil control gun with flexible extension and manual non-drip nozzle. Fitted with trigger guard locking trigger and full flow 3/4" BSP(F) inlet swivel. Up to 10,350 kPa (1500 psi) maximum working pressure. Flow rate up to 57L/min (15 US gal/min). The Manual nozzle allows full flow with minimum pressure drop.

#### **Features & Benefits**

- of service fluids used in mining or large workshops.
- Fitted with flexible extension & manual non-drip nozzle

#### **Value Proposition**

Allows high flow with minimum pressure loss.

#### **Technical Specifications**

- Flow Range: Up to 56 ltr / min (15 US GAL)
- Maximum Pressure: 105 BAR / 10500 kPa / 1500 PSI
- Maximum Operating Temp: 70 deg C (158 deg F)
- Weight: 1.8KG/4Lb
- Swivel Inlet: 3/4" NPT
- Fluid Compatibility: Transmission Fluid, Anti-freeze / Anti-Boil, Engine oil Diesel Oil, and Lubricating oils to SAE140

#### Package Includes:

- HG100 Handle
- Flexible extension
- Full flow manual non-drip nozzle