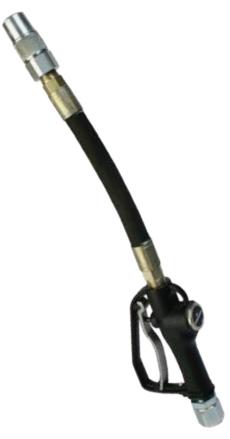

## High flow oil control guns

HG100-02

|                              | HG100-02                                                                                                           | HG100-019E-02                                                                                                                                                           |
|------------------------------|--------------------------------------------------------------------------------------------------------------------|-------------------------------------------------------------------------------------------------------------------------------------------------------------------------|
| Flow range                   | up to 57L(15gal)/min                                                                                               | up to 57L(15gal)/min                                                                                                                                                    |
| Inlet swivel                 | 3/4" NPT (F)                                                                                                       | 3/4" NPT (F)                                                                                                                                                            |
| Meter                        | X                                                                                                                  | Oval gear / Digital                                                                                                                                                     |
| Meter accuracy               | X                                                                                                                  | +/- 0.5% (lube oils)                                                                                                                                                    |
| Features                     | Hi-Flow. Heavy duty design.<br>Trigger Guard for hand protection. Balanced valve assembly<br>for max flow control. | Includes all HG100 Std features plus 6-digit digital display , resettable batch totaliser, resettable and non resettable totals, flow rate mode, c/w protective shroud. |
| Extension                    | flexible                                                                                                           | flexible                                                                                                                                                                |
| Non drip nozzle              | manual                                                                                                             | manual                                                                                                                                                                  |
| Latching trigger             | ✓                                                                                                                  | ✓                                                                                                                                                                       |
| Fully serviceable            | ✓                                                                                                                  | ✓                                                                                                                                                                       |
| Warranty <sup>1</sup>        | 10 years                                                                                                           | 10 years                                                                                                                                                                |
| Parts guarantee <sup>2</sup> | 10 years                                                                                                           | 10 years                                                                                                                                                                |
| Compatible fluids            | oils up to SAE140, automatic trans fluid, engine oil, gear oil, hydraulic oil, coolant                             |                                                                                                                                                                         |
| Max working pressure         | 10 350kPa (1500psi)                                                                                                | 10 350kPa (1500psi)                                                                                                                                                     |