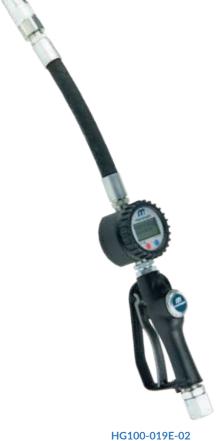

## High flow oil control guns

HG100-02

|                              | HG100-02                                                                                                           | HG100-019E-02                                                                                                                                                           |
|------------------------------|--------------------------------------------------------------------------------------------------------------------|-------------------------------------------------------------------------------------------------------------------------------------------------------------------------|
| Flow range                   | up to 57L(15gal)/min                                                                                               | up to 57L(15gal)/min                                                                                                                                                    |
| Inlet swivel                 | 3/4" NPT (F)                                                                                                       | 3/4" NPT (F)                                                                                                                                                            |
| Meter                        | X                                                                                                                  | Oval gear / Digital                                                                                                                                                     |
| Meter accuracy               | X                                                                                                                  | +/- 0.5% (lube oils)                                                                                                                                                    |
| Features                     | Hi-Flow. Heavy duty design.<br>Trigger Guard for hand protection. Balanced valve assembly<br>for max flow control. | Includes all HG100 Std features plus 6-digit digital display , resettable batch totaliser, resettable and non resettable totals, flow rate mode, c/w protective shroud. |
| Extension                    | flexible                                                                                                           | flexible                                                                                                                                                                |
| Non drip nozzle              | manual                                                                                                             | manual                                                                                                                                                                  |
| Latching trigger             | ✓                                                                                                                  | ✓                                                                                                                                                                       |
| Fully serviceable            | ✓                                                                                                                  | ✓                                                                                                                                                                       |
| Warranty <sup>1</sup>        | 10 years                                                                                                           | 10 years                                                                                                                                                                |
| Parts guarantee <sup>2</sup> | 10 years                                                                                                           | 10 years                                                                                                                                                                |
| Compatible fluids            | oils up to SAE140, automatic trans fluid, engine oil, gear oil, hydraulic oil, coolant                             |                                                                                                                                                                         |
| Max working pressure         | 10 350kPa (1500psi)                                                                                                | 10 350kPa (1500psi)                                                                                                                                                     |