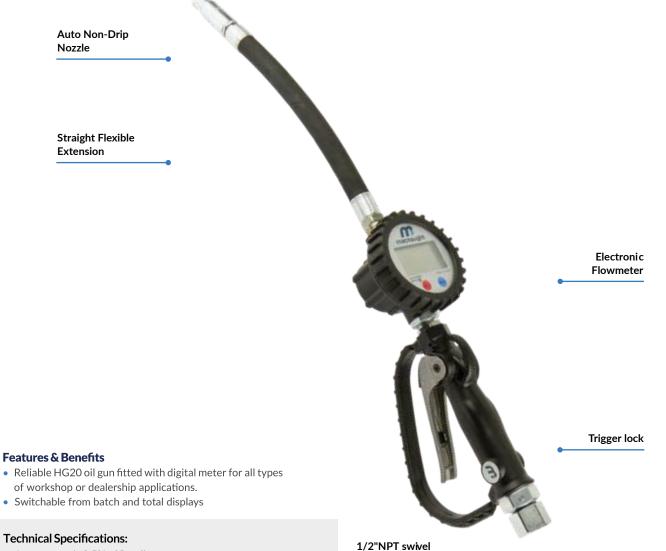

## **Electronic Oil Control Gun**

The Reliable HG20 oil gun is fitted with a digital meter and is ideal for all types of workshops and automotive dealership applications.

The HG20 is designed with a trigger lock on the handle and is supplied complete with flexible extension and automatic non drip nozzle. The meter accuracy is +/- 0.5% of reading.

- Accuracy: + / 0.5% of Reading
- Type: Oval Gear
- Flow range: 1 Ltr -25 Ltr (0.26 6.6 US Gal) per minute
- Maximum Pressure: 6900kPa / 1000psi / 69 Bar
- Suitable for use with: Engine Oil, Diesel Oil, Automatic Transmission Fluid (Maximum Viscosity SAE140), Ethelene Glycol Based Anti-Freeze / Anti-Boil mixture (Max 50% water)
- Wetted Materials: Acetal, Aluminium, Steel, Nitrile Rubber
- Connections: 1/2" NPT
- Maximum Temperature: 55 deg C (131 deg F)
- Minimum Temperature: -14 deg C ( 6.8 deg F )
- Maximum Viscosity: 1000cP (Centipoise)
- Re-settable 'Batch' Total: 99999.9
- Non-Resettable Total: 999999

Package Includes:

- HG20 oil control nozzle
- IM012E electronic meter
- Flexible Extension
- Automatic non-drip nozzle