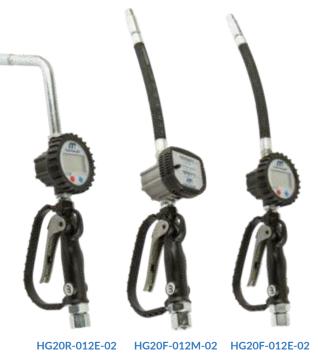

|                                 | HG20R-012E-02                                                                       | HG20F-012M-02                 | HG20F-012E-02           |  |
|---------------------------------|-------------------------------------------------------------------------------------|-------------------------------|-------------------------|--|
| Flow range                      | up to 30L(8gal)/min                                                                 | up to 30L(8gal)/min           | up to 30L(8gal)/min     |  |
| Inlet swivel                    | 1/2" NPT(F)                                                                         | 1/2" NPT (F)                  | 1/2" NPT(F)             |  |
| Meter                           | Electronic                                                                          | Mechanical                    | Electronic              |  |
| Meter<br>Accuracy               | +/- 0.5%                                                                            | +/- 1%                        | +/-0.5%                 |  |
| Features                        | 6 digit totaliser                                                                   | 7 digit totaliser             | 6 digit totaliser       |  |
| Extension                       | Rigid with non-drip nozzle                                                          | Flexible with non-drip nozzle |                         |  |
| Latching<br>Trigger             | ✓                                                                                   | $\checkmark$                  | ✓                       |  |
| Fully<br>Serviceable            | ✓                                                                                   | $\checkmark$                  | ✓                       |  |
| Warranty <sup>1</sup>           | 10 years                                                                            | 10 years                      | 10 years                |  |
| Parts<br>guarantee <sup>2</sup> | 10 years                                                                            | 10 years                      | 10 years                |  |
| Compatible<br>Fluids            | engine, gear, ATF, hydraulic oils up to SAE140 viscosity<br>& anti-freeze/anti boil |                               |                         |  |
| Max Working<br>Pressure         | 6,900 kPa<br>(1000 psi)                                                             | 6,900 kPa<br>(1000 psi)       | 6,900 kPa<br>(1000 psi) |  |
| Weight<br>(with fittings)       | 1.5kg/3.3Lb                                                                         | 1.5kg/3.3Lb                   | 1.5kg/3.3Lb             |  |