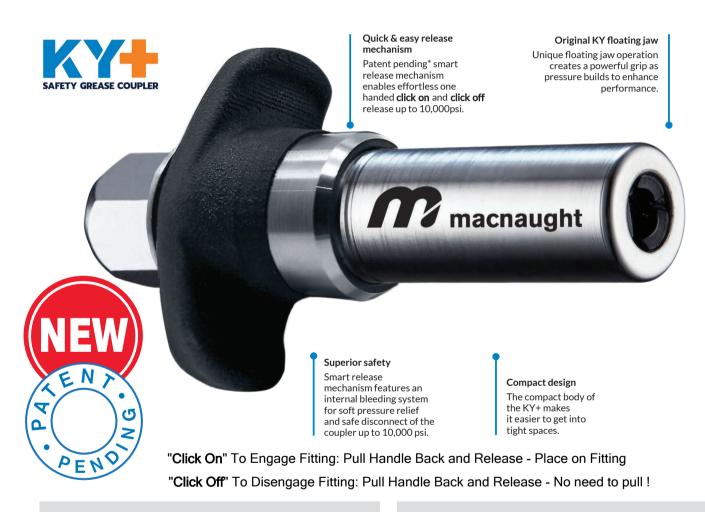

## **KY+ SAFETY GREASE COUPLER**

Macnaught's patent pending release mechanism delivers enhanced safety and is both easier and faster to use. The KY+ retains the benefit of the original floating jaw design, providing a strong, leak-free connection while improving safety and usability through:

- Internal pressure relief that reduces the risk of high pressure grease release.
- Click on-and-off connection reduces hydraulic bind and high pressure

## **FEATURES & BENEFITS**

- Superior safety from internal pressure relief
- Compact design for greater accessibility
- Patent pending\* release mechanism for easy disconnect under pressure
- Original floating jaw design for leak free grip