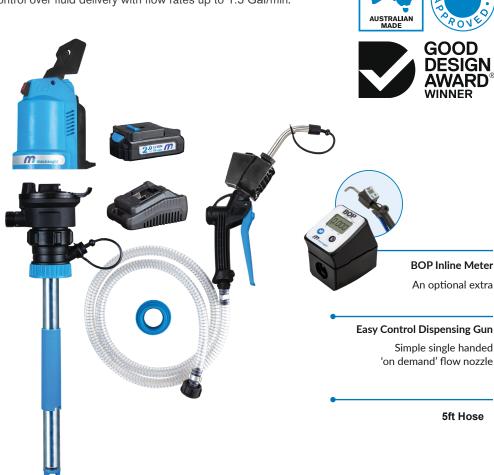

# **BATTERY OPERATED PUMP**

Designed and made in Australia, the Macnaught BOP is a portable and rechargeable 18 Volt battery operated pump, designed to improve workshop efficiency and reduce fatigue with the flick of a switch. We've enhanced the flexibility of our BOP Pump Stem - now designed to handle multiple fluid types. The on-demand flow nozzle allows full control over fluid delivery with flow rates up to 1.5 Gal/min.

т

**Easy Portable Power Head** 

Single Power Head for multiple pump stems

#### Lithium-ion Battery and Charger

18V Rechargeable 2.0Ah battery delivers up to 40 Gal per charge

#### **Drainback Adapter**

To drain oil residue back to the drum

#### New Modular Concept

Sealed wetted parts for zero contamination

#### Adjustable Suction Tube

## **FEATURES & BENEFITS**

- No more pumping by hand to help reduce fatigue
- Modular Power Head a single Power Head for multiple pump stems
- New Modular Concept Sealed wetted parts for zero contamination
- Safety Lockout Carry Handle For simple Power Head transfer
- Easy Control Dispensing Gun Simple single handed 'on demand' flow nozzle
- Adjustable suction tube length
- Lithium-ion Battery & Cradle Charger
- Drain-back Valve & Nozzle Holder To catch and collect gun residue
- Adapters to suit most 5 & 16 Gal containers

## **TECHNICAL SPECIFICATIONS - BOP**

- Suitable for engine oil, gear oil, hydraulic oil (oils up to SAE140 viscosity), automatic transmission fluid (ATF) and engine coolant
- 18V rechargeable 2.0Ah lithium-ion battery
- I hour fast charge
- Up to 40 Gal per charge
- 5ft reinforced transparent dispensing hose
- Lubricating Oils Flow rate up to 1 Gal/Min (SAE40 at 20°C)
- Heavy Oils Flow rate up to .5 Gal/Min (SAE140 at 20°C)
- Automatic Transmission Fluid (ATF) Flow rate up to 1.2 Gal/min
- Coolant Flow rate up to 1.5 Gal/min