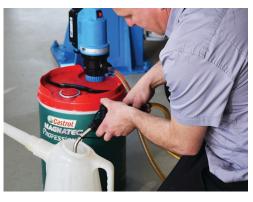

# **BATTERY OPERATED PUMP**

Designed and made in Australia, the Macnaught BOP is a portable and rechargeable 18 Volt battery operated pump, designed to improve workshop efficiency and reduce fatigue with the flick of a switch. We've enhanced the flexibility of our BOP Pump Stem - now designed to handle multiple fluid types. The on-demand flow nozzle allows full control over fluid delivery with flow rates up to 1.5 Gal/min.

## **FEATURES & BENEFITS**

- No more pumping by hand to help reduce fatigue
- Modular Power Head a single Power Head for multiple pump stems
- New Modular Concept Sealed wetted parts for zero contamination
- Safety Lockout Carry Handle For simple Power Head transfer
- Easy Control Dispensing Gun Simple single handed 'on demand' flow nozzle
- Adjustable suction tube length
- Lithium-ion Battery & Cradle Charger
- Drain-back Valve & Nozzle Holder To catch and collect gun residue
- Adapters to suit most 5 & 16 Gal containers