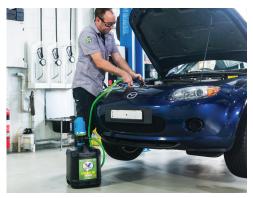

# **BATTERY OPERATED PUMP**

Designed and made in Australia, the Macnaught BOP is a portable and rechargeable 18 Volt battery operated pump, designed to improve workshop efficiency and reduce fatigue with the flick of a switch. We've enhanced the flexibility of our BOP Pump Stem - now designed to handle multiple fluid types. The on-demand flow nozzle allows full control over fluid delivery with flow rates up to 1.5 Gal/min.

## **FEATURES & BENEFITS**

- No more pumping by hand to help reduce fatigue
- Modular Power Head a single Power Head for multiple pump stems
- New Modular Concept Sealed wetted parts for zero contamination
- Safety Lockout Carry Handle For simple Power Head transfer
- Easy Control Dispensing Gun Simple single handed 'on demand' flow nozzle
- Adjustable suction tube length
- Lithium-ion Battery & Cradle Charger
- Drain-back Valve & Nozzle Holder To catch and collect gun residue
- Adapters to suit most 5 & 16 Gal containers