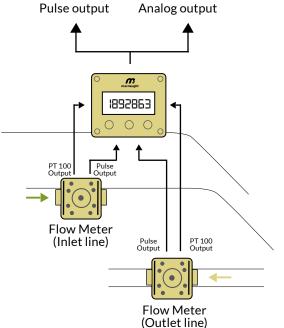

# FCM SERIES OVAL GEAR FLOWMETERS .1% Accurate

- FCM Series "Fuel Consumption & Measurement" Flowmeters
- Very high accuracy of + 0.1% of flow
- Innovative Magnet Mounting design no mechanical attachment required
- Designed for Extreme and Harsh Environments
- Macnaught Oval Gear advantages: No Flow conditioning, compact size, excellent turndown
- Wide range of clean process fluid compatibility and viscosity flexibility
- Flow Computer / Display with dual input, temperature compensation and 4-20mA and Pulse outputs.

#### Flow Meter

| MODEL          | MX12FCM-02                   | MX25FCM-02                   |
|----------------|------------------------------|------------------------------|
| Port Size      | 3/4" NPT)                    | 1" NPT                       |
| Flow Range     | 2-30 LPM                     | 6-45 LPM                     |
| Max Pressure   | 150 PSI                      | 150 PSI                      |
| Temperature    | - 40°C to 80°C               | - 40°C to 80°C               |
| Accuracy       | ± 0.1% of reading            | + 0.1% of reading            |
| K-Factor       | 7-point calibration          | 7-point calibration          |
| IP Rating      | IP 67                        | IP 67                        |
| Hall Sensor    | 2x NPN with pull up resistor | 2x NPN with pull up resistor |
| Temp Sensor    | PT100                        | PT100                        |
| DIN Connection | M8 6 position                | M8 6 position                |

## **Display**

| Dispidy           |                                         |  |  |
|-------------------|-----------------------------------------|--|--|
| MODEL             | ERST - RMA                              |  |  |
| Signal input      | Reed switch<br>NPN - Hall effect sensor |  |  |
| Temperature input | PT100                                   |  |  |
| Signal output     | 4-20 mA (Loop Powered/Passive)          |  |  |
| Power supply      | 8-30 VDC                                |  |  |
| IP rating         | IP67                                    |  |  |
| Mounting          | Remote Mount                            |  |  |
| Cable entry       | (2) x PG9 and (1) x M20                 |  |  |
| Backlight         | Yes                                     |  |  |
| Temperature       | - 40°C to 80°C                          |  |  |