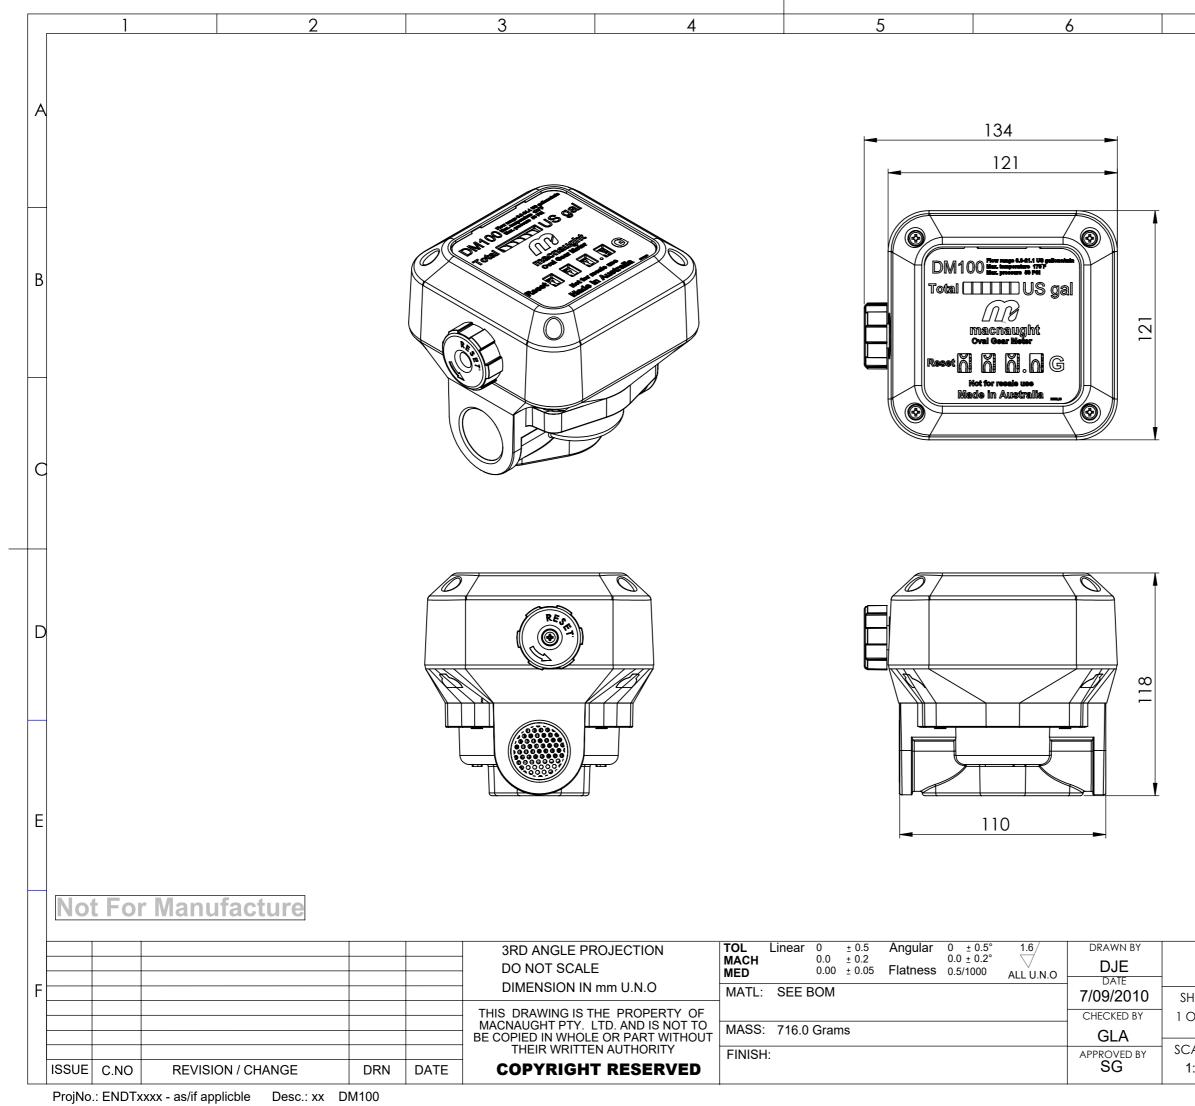

| ✓   ✓   ✓     ✓   ✓   ✓     ✓   ✓   ✓     ✓   ✓   ✓     ✓   ✓   ✓     ✓   ✓   ✓     ✓   ✓   ✓     ✓   ✓   ✓     ✓   ✓   ✓     ✓   ✓   ✓     ✓   ✓   ✓     ✓   ✓   ✓     ✓   ✓   ✓     ✓   ✓   ✓     ✓   ✓   ✓     ✓   ✓   ✓     ✓   ✓   ✓     ✓   ✓   ✓     ✓   ✓   ✓     ✓   ✓   ✓     ✓   ✓   ✓     ✓   ✓   ✓     ✓   ✓   ✓     ✓   ✓   ✓     ✓   ✓   ✓     ✓   ✓   ✓     ✓   ✓   ✓     ✓   ✓   ✓     ✓   ✓   ✓     ✓   ✓   ✓     ✓   ✓   ✓     ✓   ✓   ✓     ✓   ✓   ✓     ✓   ✓   ✓  <