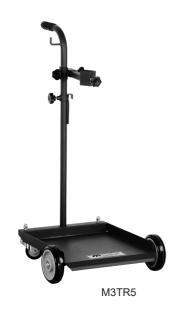

## **TECHNICAL DETAILS**

| Item No. | Drums Weight                                 | Drums Diameter |  |
|----------|----------------------------------------------|----------------|--|
| M3TR5    | 20-60L/5.3-16gallon (20-60kgs/44-132lbs)     | 15.16"/385mm   |  |
| M3TR205  | 180-220L/48-58gallon (180-220kgs/400-484lbs) | 24"/600mm      |  |