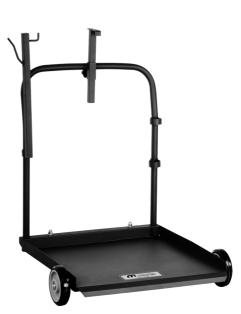

## **TECHNICAL DETAILS**

| Item No. | Drums Weight                                 | Drums Diameter |  |
|----------|----------------------------------------------|----------------|--|
| M3TR5    | 20-60L/5.3-16gallon (20-60kgs/44-132lbs)     | 15.16"/385mm   |  |
| M3TR205  | 180-220L/48-58gallon (180-220kgs/400-484lbs) | 24"/600mm      |  |