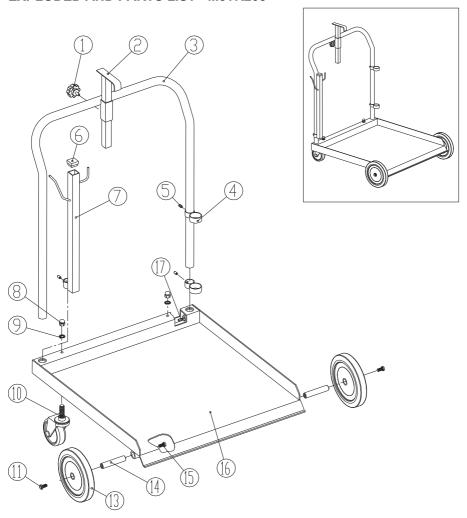

## **EXPLODED AND PARTS LIST - M3TR205**

| Part No. | o. Description      |   | Part No. | Description        | Q'ty |
|----------|---------------------|---|----------|--------------------|------|
| 1        | Accessories         | 1 | 10       | A swivelling wheel | 2    |
| 2        | Drum holder support | 1 | 11       | Hexagon bolt       | 2    |
| 3        | Handle              | 1 | 12       | Washer             | 2    |
| 4        | Pump support        | 2 | 13       | Wheel              | 2    |
| 5        | Hexagon screw set   | 3 | 14       | Axle               | 2    |
| 6        | Stopper             | 1 | 15       | Hexagon bolt       | 2    |
| 7        | Accessories support | 1 | 16       | Trolley top        | 1    |
| 8        | Acom nut            | 2 | 17       | Hexagon screw set  | 2    |
| 9        | Washer              | 2 |          |                    |      |