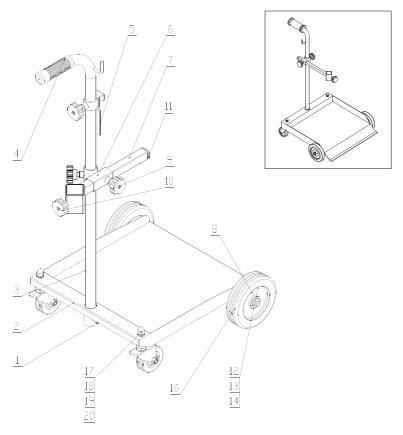

## **EXPLODED AND PARTS LIST - M3TR5**

| Part No. | Description      | Q'ty | Part No. | Description      | Q'ty |
|----------|------------------|------|----------|------------------|------|
| 1        | Screw            | 1    | 11       | Blocker          | 1    |
| 2        | Trolley top      | 1    | 12       | M6 bolt          | 2    |
| 3        | Handle           | 1    | 13       | Washer           | 2    |
| 4        | Handle cover     | 1    | 14       | M8 bolt          | 2    |
| 5        | Drum support     | 1    | 15       | Washer           | 2    |
| 6        | Adjustable cover | 1    | 16       | Wheel            | 2    |
| 7        | Adjustable pole  | 1    | 17       | Swivelling wheel | 2    |
| 8        | Hexagon bolt     | 2    | 18       | Acorn nut        | 2    |
| 9        | Handle wheel     | 3    | 19       | Washer           | 2    |
| 10       | Accessory        | 1    | 20       | Washer           | 2    |