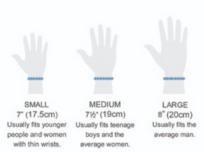

| Bracelet Size | Extra Small | Small | Medium | Large | Extra Large |
|---------------|-------------|-------|--------|-------|-------------|
| Wrist Size    | 6.5"        | 7"    | 7.5"   | 8"    | 8.5"        |